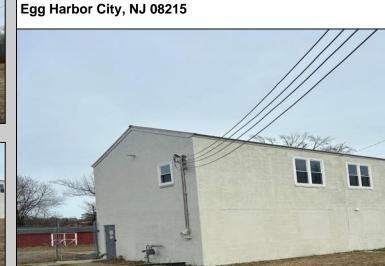

## COMMENTS

Spacious warehouse with a new roof, windows, bathroom, and huge new chain link fence storage yard. Freshly painted interior and exterior ready to be outfitted to suit your needs. All utilities are ready to go. The property also has a large shed and exterior concrete slab which are very useful. Seller is listed to sell but would entertain offers to lease. Almost 3000 Sqft of warehouse ready to serve your business needs! Give me a call today to come take a look!! PROPERTY DETAILS