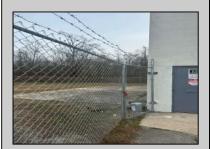

## COMMENTS

Spacious warehouse with a new roof, windows, bathroom, and huge new chain link fence storage yard. Freshly painted interior and exterior ready to be outfitted to suit your needs. All utilities are ready to go. The property also has a large shed and exterior concrete slab which are very useful. Seller is listed to sell but would entertain offers to lease. Almost 3000 Sqft of warehouse ready to serve your business needs! Give me a call today to come take a look!! PROPERTY DETAILS