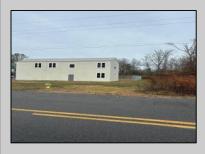

## **COMMENTS**

Spacious warehouse with a new roof, windows, bathroom, and huge new chain link fence storage yard. Freshly painted interior and exterior ready to be outfitted to suit your needs. All utilities are ready to go. The property also has a large shed and exterior concrete slab which are very useful. Seller is listed to sell but would entertain offers to lease. Almost 3000 Sqft of warehouse ready to serve your business needs! Give me a call today to come take a look!!