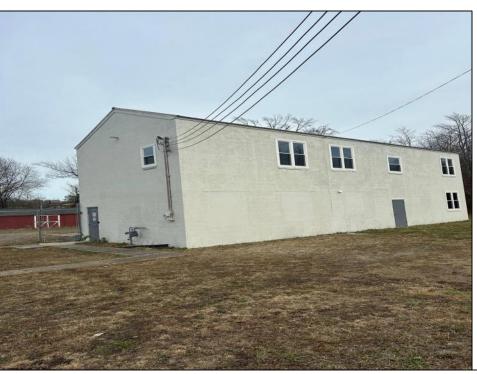

## **COMMENTS**

Spacious warehouse with a new roof, windows, bathroom, and huge new chain link fence storage yard. Freshly painted interior and exterior ready to be outfitted to suit your needs. All utilities are ready to go. The property also has a large shed and exterior concrete slab which are very useful. Seller is listed to sell but would entertain offers to lease. Almost 3000 Sqft of warehouse ready to serve your business needs! Give me a call today to come take a look!!