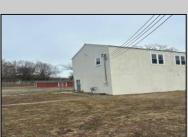

## **COMMENTS**

Spacious warehouse with a new roof, windows, bathroom, and huge new chain link fence storage yard. Freshly painted interior and exterior ready to be outfitted to suit your needs. All utilities are ready to go. The property also has a large shed and exterior concrete slab which are very useful. Seller is listed to sell but would entertain offers to lease. Almost 3000 Sqft of warehouse ready to serve your business needs! Give me a call today to come take a look!!