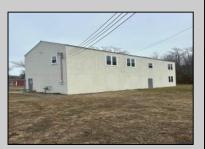

## **COMMENTS**

Spacious warehouse with a new roof, windows, bathroom, and huge new chain link fence storage yard. Freshly painted interior and exterior ready to be outfitted to suit your needs. All utilities are ready to go. The property also has a large shed and exterior concrete slab which are very useful. Seller is listed to sell but would entertain offers to lease. Almost 3000 Sqft of warehouse ready to serve your business needs! Give me a call today to come take a look!!