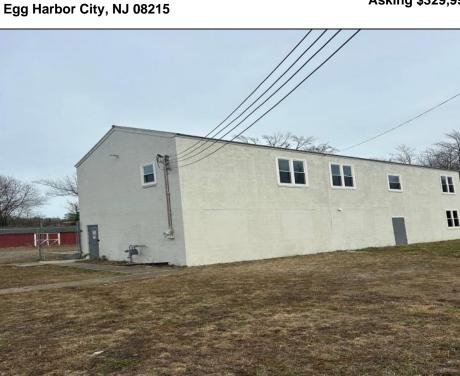

## COMMENTS

Spacious warehouse with a new roof, windows, bathroom, and huge new chain link fence storage yard. Freshly painted interior and exterior ready to be outfitted to suit your needs. All utilities are ready to go. The property also has a large shed and exterior concrete slab which are very useful. Seller is listed to sell but would entertain offers to lease. Almost 3000 Sqft of warehouse ready to serve your business needs! Give me a call today to come take a look!! **PROPERTY DETAILS** 

## Asking \$329,995.00