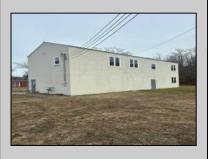

## COMMENTS

Spacious warehouse with a new roof, windows, bathroom, and huge new chain link fence storage yard. Freshly painted interior and exterior ready to be outfitted to suit your needs. All utilities are ready to go. The property also has a large shed and exterior concrete slab which are very useful. Seller is listed to sell but would entertain offers to lease. Almost 3000 Sqft of warehouse ready to serve your business needs! Give me a call today to come take a look!! **PROPERTY DETAILS** 

## Asking \$329,995.00