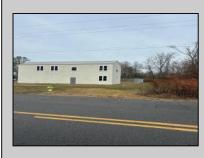

## COMMENTS

Spacious warehouse with a new roof, windows, bathroom, and huge new chain link fence storage yard. Freshly painted interior and exterior ready to be outfitted to suit your needs. All utilities are ready to go. The property also has a large shed and exterior concrete slab which are very useful. Seller is listed to sell but would entertain offers to lease. Almost 3000 Sqft of warehouse ready to serve your business needs! Give me a call today to come take a look!! **PROPERTY DETAILS** 

## Asking \$329,995.00