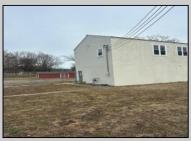

## COMMENTS

Spacious warehouse with a new roof, windows, bathroom, and huge new chain link fence storage yard. Freshly painted interior and exterior ready to be outfitted to suit your needs. All utilities are ready to go. The property also has a large shed and exterior concrete slab which are very useful. Seller is listed to sell but would entertain offers to lease. Almost 3000 Sqft of warehouse ready to serve your business needs! Give me a call today to come take a look!! **PROPERTY DETAILS** 

## Asking \$329,995.00