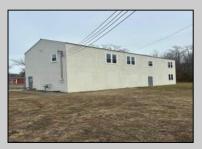

## **COMMENTS**

Spacious warehouse with a new roof, windows, bathroom, and huge new chain link fence storage yard. Freshly painted interior and exterior ready to be outfitted to suit your needs. All utilities are ready to go. The property also has a large shed and exterior concrete slab which are very useful. Seller is listed to sell but would entertain offers to lease. Almost 3000 Sqft of warehouse ready to serve your business needs! Give me a call today to come take a look!!