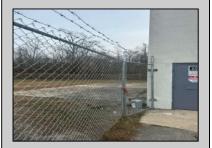

## **COMMENTS**

Spacious warehouse with a new roof, windows, bathroom, and huge new chain link fence storage yard. Freshly painted interior and exterior ready to be outfitted to suit your needs. All utilities are ready to go. The property also has a large shed and exterior concrete slab which are very useful. Seller is listed to sell but would entertain offers to lease. Almost 3000 Sqft of warehouse ready to serve your business needs! Give me a call today to come take a look!!