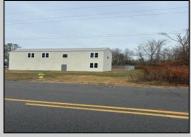

## **COMMENTS**

Spacious warehouse with a new roof, windows, bathroom, and huge new chain link fence storage yard. Freshly painted interior and exterior ready to be outfitted to suit your needs. All utilities are ready to go. The property also has a large shed and exterior concrete slab which are very useful. Seller is listed to sell but would entertain offers to lease. Almost 3000 Sqft of warehouse ready to serve your business needs! Give me a call today to come take a look!!