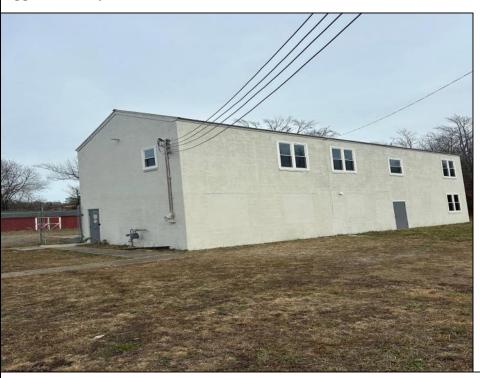

## **COMMENTS**

Spacious warehouse with a new roof, windows, bathroom, and huge new chain link fence storage yard. Freshly painted interior and exterior ready to be outfitted to suit your needs. All utilities are ready to go. The property also has a large shed and exterior concrete slab which are very useful. Seller is listed to sell but would entertain offers to lease. Almost 3000 Sqft of warehouse ready to serve your business needs! Give me a call today to come take a look!!