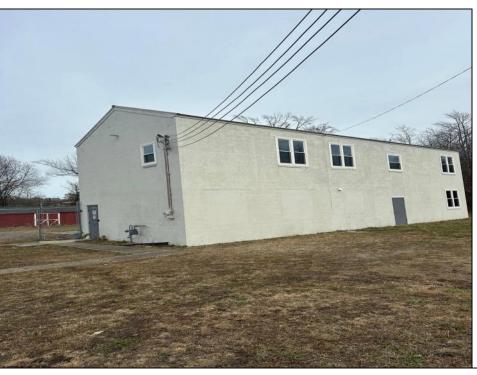

## **COMMENTS**

Spacious warehouse with a new roof, windows, bathroom, and huge new chain link fence storage yard. Freshly painted interior and exterior ready to be outfitted to suit your needs. All utilities are ready to go. The property also has a large shed and exterior concrete slab which are very useful. Seller is listed to sell but would entertain offers to lease. Almost 3000 Sqft of warehouse ready to serve your business needs! Give me a call today to come take a look!!