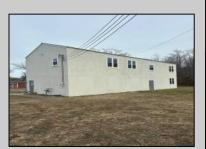

## **COMMENTS**

Spacious warehouse with a new roof, windows, bathroom, and huge new chain link fence storage yard. Freshly painted interior and exterior ready to be outfitted to suit your needs. All utilities are ready to go. The property also has a large shed and exterior concrete slab which are very useful. Seller is listed to sell but would entertain offers to lease. Almost 3000 Sqft of warehouse ready to serve your business needs! Give me a call today to come take a look!!