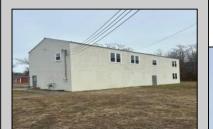

## **COMMENTS**

Spacious warehouse with a new roof, windows, bathroom, and huge new chain link fence storage yard. Freshly painted interior and exterior ready to be outfitted to suit your needs. All utilities are ready to go. The property also has a large shed and exterior concrete slab which are very useful. Seller is listed to sell but would entertain offers to lease. Almost 3000 Sqft of warehouse ready to serve your business needs! Give me a call today to come take a look!!