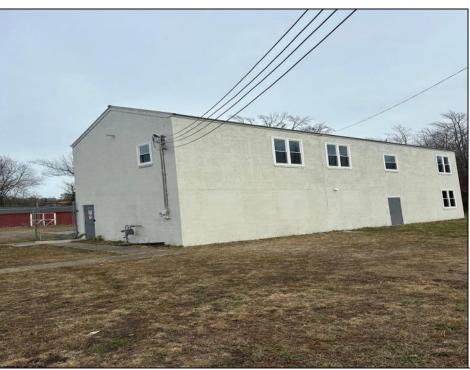

## **COMMENTS**

Spacious warehouse with a new roof, windows, bathroom, and huge new chain link fence storage yard. Freshly painted interior and exterior ready to be outfitted to suit your needs. All utilities are ready to go. The property also has a large shed and exterior concrete slab which are very useful. Seller is listed to sell but would entertain offers to lease. Almost 3000 Sqft of warehouse ready to serve your business needs! Give me a call today to come take a look!!