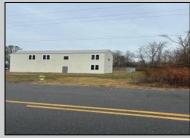

## **COMMENTS**

Spacious warehouse with a new roof, windows, bathroom, and huge new chain link fence storage yard. Freshly painted interior and exterior ready to be outfitted to suit your needs. All utilities are ready to go. The property also has a large shed and exterior concrete slab which are very useful. Seller is listed to sell but would entertain offers to lease. Almost 3000 Sqft of warehouse ready to serve your business needs! Give me a call today to come take a look!!