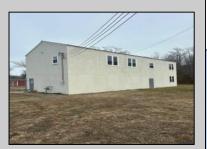

## **COMMENTS**

Spacious warehouse with a new roof, windows, bathroom, and huge new chain link fence storage yard. Freshly painted interior and exterior ready to be outfitted to suit your needs. All utilities are ready to go. The property also has a large shed and exterior concrete slab which are very useful. Seller is listed to sell but would entertain offers to lease. Almost 3000 Sqft of warehouse ready to serve your business needs! Give me a call today to come take a look!!