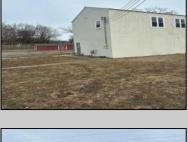

## **COMMENTS**

Spacious warehouse with a new roof, windows, bathroom, and huge new chain link fence storage yard. Freshly painted interior and exterior ready to be outfitted to suit your needs. All utilities are ready to go. The property also has a large shed and exterior concrete slab which are very useful. Seller is listed to sell but would entertain offers to lease. Almost 3000 Sqft of warehouse ready to serve your business needs! Give me a call today to come take a look!!