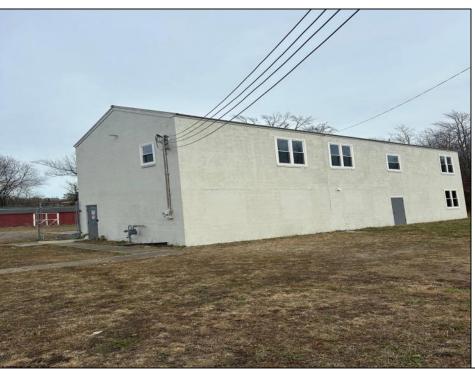

## **COMMENTS**

Spacious warehouse with a new roof, windows, bathroom, and huge new chain link fence storage yard. Freshly painted interior and exterior ready to be outfitted to suit your needs. All utilities are ready to go. The property also has a large shed and exterior concrete slab which are very useful. Seller is listed to sell but would entertain offers to lease. Almost 3000 Sqft of warehouse ready to serve your business needs! Give me a call today to come take a look!!