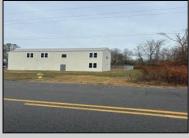

## **COMMENTS**

Spacious warehouse with a new roof, windows, bathroom, and huge new chain link fence storage yard. Freshly painted interior and exterior ready to be outfitted to suit your needs. All utilities are ready to go. The property also has a large shed and exterior concrete slab which are very useful. Seller is listed to sell but would entertain offers to lease. Almost 3000 Sqft of warehouse ready to serve your business needs! Give me a call today to come take a look!!