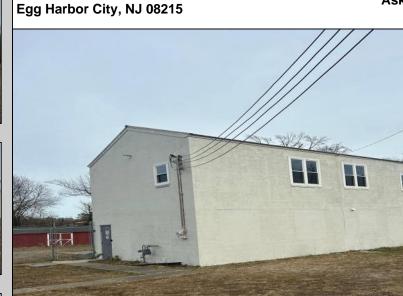

## COMMENTS

Spacious warehouse with a new roof, windows, bathroom, and huge new chain link fence storage yard. Freshly painted interior and exterior ready to be outfitted to suit your needs. All utilities are ready to go. The property also has a large shed and exterior concrete slab which are very useful. Seller is listed to sell but would entertain offers to lease. Almost 3000 Sqft of warehouse ready to serve your business needs! Give me a call today to come take a look!! PROPERTY DETAILS