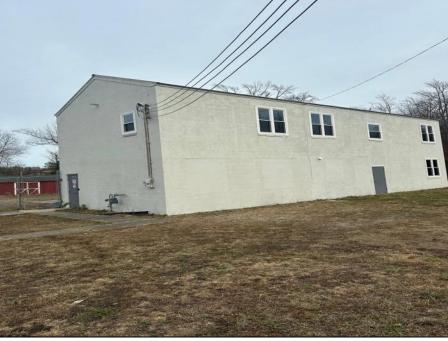

## COMMENTS

Spacious warehouse with a new roof, windows, bathroom, and huge new chain link fence storage yard. Freshly painted interior and exterior ready to be outfitted to suit your needs. All utilities are ready to go. The property also has a large shed and exterior concrete slab which are very useful. Seller is listed to sell but would entertain offers to lease. Almost 3000 Sqft of warehouse ready to serve your business needs! Give me a call today to come take a look!! PROPERTY DETAILS