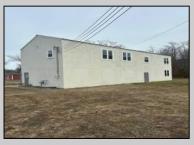

## COMMENTS

Spacious warehouse with a new roof, windows, bathroom, and huge new chain link fence storage yard. Freshly painted interior and exterior ready to be outfitted to suit your needs. All utilities are ready to go. The property also has a large shed and exterior concrete slab which are very useful. Seller is listed to sell but would entertain offers to lease. Almost 3000 Sqft of warehouse ready to serve your business needs! Give me a call today to come take a look!! PROPERTY DETAILS