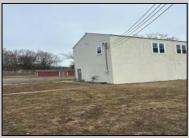

## COMMENTS

Spacious warehouse with a new roof, windows, bathroom, and huge new chain link fence storage yard. Freshly painted interior and exterior ready to be outfitted to suit your needs. All utilities are ready to go. The property also has a large shed and exterior concrete slab which are very useful. Seller is listed to sell but would entertain offers to lease. Almost 3000 Sqft of warehouse ready to serve your business needs! Give me a call today to come take a look!! **PROPERTY DETAILS** 