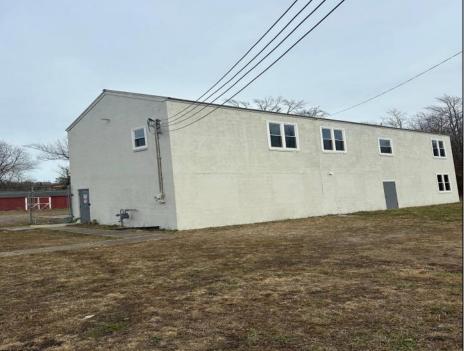

## COMMENTS

Spacious warehouse with a new roof, windows, bathroom, and huge new chain link fence storage yard. Freshly painted interior and exterior ready to be outfitted to suit your needs. All utilities are ready to go. The property also has a large shed and exterior concrete slab which are very useful. Seller is listed to sell but would entertain offers to lease. Almost 3000 Sqft of warehouse ready to serve your business needs! Give me a call today to come take a look!! **PROPERTY DETAILS** 