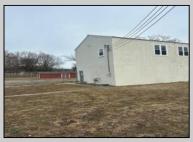

## COMMENTS

Spacious warehouse with a new roof, windows, bathroom, and huge new chain link fence storage yard. Freshly painted interior and exterior ready to be outfitted to suit your needs. All utilities are ready to go. The property also has a large shed and exterior concrete slab which are very useful. Seller is listed to sell but would entertain offers to lease. Almost 3000 Sqft of warehouse ready to serve your business needs! Give me a call today to come take a look!!
PROPERTY DETAILS