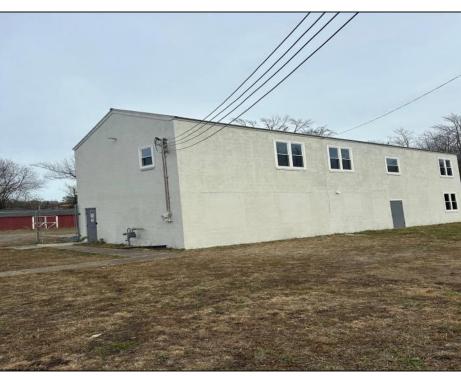

## COMMENTS

Spacious warehouse with a new roof, windows, bathroom, and huge new chain link fence storage yard. Freshly painted interior and exterior ready to be outfitted to suit your needs. All utilities are ready to go. The property also has a large shed and exterior concrete slab which are very useful. Seller is listed to sell but would entertain offers to lease. Almost 3000 Sqft of warehouse ready to serve your business needs! Give me a call today to come take a look!!
PROPERTY DETAILS