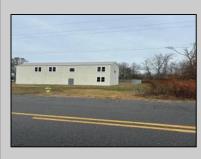

## COMMENTS

Spacious warehouse with a new roof, windows, bathroom, and huge new chain link fence storage yard. Freshly painted interior and exterior ready to be outfitted to suit your needs. All utilities are ready to go. The property also has a large shed and exterior concrete slab which are very useful. Seller is listed to sell but would entertain offers to lease. Almost 3000 Sqft of warehouse ready to serve your business needs! Give me a call today to come take a look!!
PROPERTY DETAILS