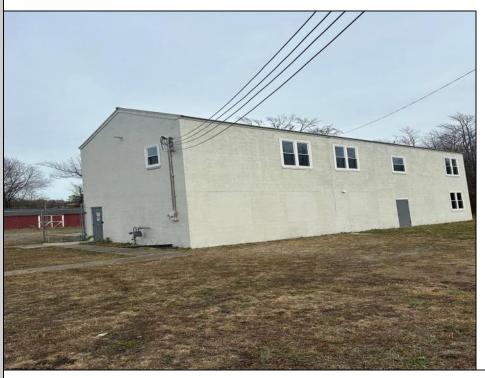

## **COMMENTS**

Spacious warehouse with a new roof, windows, bathroom, and huge new chain link fence storage yard. Freshly painted interior and exterior ready to be outfitted to suit your needs. All utilities are ready to go. The property also has a large shed and exterior concrete slab which are very useful. Seller is listed to sell but would entertain offers to lease. Almost 3000 Sqft of warehouse ready to serve your business needs! Give me a call today to come take a look!!