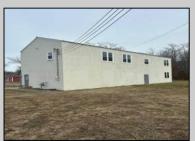

## **COMMENTS**

Spacious warehouse with a new roof, windows, bathroom, and huge new chain link fence storage yard. Freshly painted interior and exterior ready to be outfitted to suit your needs. All utilities are ready to go. The property also has a large shed and exterior concrete slab which are very useful. Seller is listed to sell but would entertain offers to lease. Almost 3000 Sqft of warehouse ready to serve your business needs! Give me a call today to come take a look!!