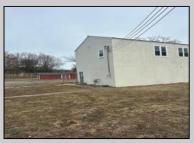

## COMMENTS

Spacious warehouse with a new roof, windows, bathroom, and huge new chain link fence storage yard. Freshly painted interior and exterior ready to be outfitted to suit your needs. All utilities are ready to go. The property also has a large shed and exterior concrete slab which are very useful. Seller is listed to sell but would entertain offers to lease. Almost 3000 Sqft of warehouse ready to serve your business needs! Give me a call today to come take a look!! PROPERTY DETAILS