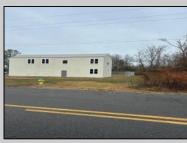

## COMMENTS

Spacious warehouse with a new roof, windows, bathroom, and huge new chain link fence storage yard. Freshly painted interior and exterior ready to be outfitted to suit your needs. All utilities are ready to go. The property also has a large shed and exterior concrete slab which are very useful. Seller is listed to sell but would entertain offers to lease. Almost 3000 Sqft of warehouse ready to serve your business needs! Give me a call today to come take a look!! PROPERTY DETAILS