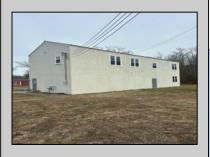

## COMMENTS

Spacious warehouse with a new roof, windows, bathroom, and huge new chain link fence storage yard. Freshly painted interior and exterior ready to be outfitted to suit your needs. All utilities are ready to go. The property also has a large shed and exterior concrete slab which are very useful. Seller is listed to sell but would entertain offers to lease. Almost 3000 Sqft of warehouse ready to serve your business needs! Give me a call today to come take a look!! PROPERTY DETAILS