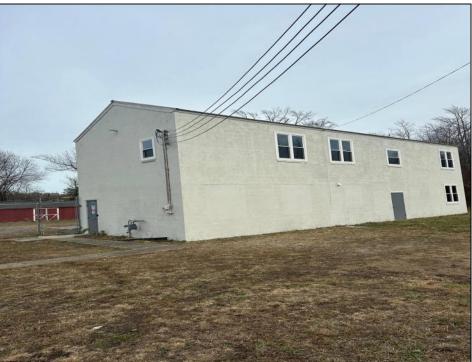

## COMMENTS

Spacious warehouse with a new roof, windows, bathroom, and huge new chain link fence storage yard. Freshly painted interior and exterior ready to be outfitted to suit your needs. All utilities are ready to go. The property also has a large shed and exterior concrete slab which are very useful. Seller is listed to sell but would entertain offers to lease. Almost 3000 Sqft of warehouse ready to serve your business needs! Give me a call today to come take a look!! PROPERTY DETAILS