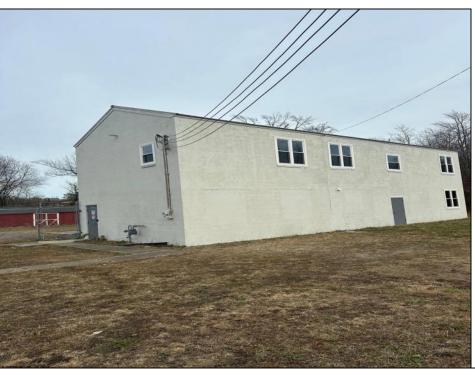

## **COMMENTS**

Spacious warehouse with a new roof, windows, bathroom, and huge new chain link fence storage yard. Freshly painted interior and exterior ready to be outfitted to suit your needs. All utilities are ready to go. The property also has a large shed and exterior concrete slab which are very useful. Seller is listed to sell but would entertain offers to lease. Almost 3000 Sqft of warehouse ready to serve your business needs! Give me a call today to come take a look!!