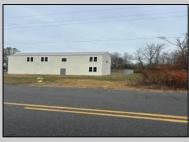

## **COMMENTS**

Spacious warehouse with a new roof, windows, bathroom, and huge new chain link fence storage yard. Freshly painted interior and exterior ready to be outfitted to suit your needs. All utilities are ready to go. The property also has a large shed and exterior concrete slab which are very useful. Seller is listed to sell but would entertain offers to lease. Almost 3000 Sqft of warehouse ready to serve your business needs! Give me a call today to come take a look!!