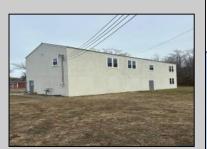

## **COMMENTS**

Spacious warehouse with a new roof, windows, bathroom, and huge new chain link fence storage yard. Freshly painted interior and exterior ready to be outfitted to suit your needs. All utilities are ready to go. The property also has a large shed and exterior concrete slab which are very useful. Seller is listed to sell but would entertain offers to lease. Almost 3000 Sqft of warehouse ready to serve your business needs! Give me a call today to come take a look!!