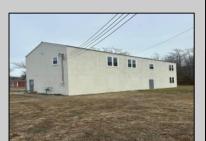

## **COMMENTS**

Spacious warehouse with a new roof, windows, bathroom, and huge new chain link fence storage yard. Freshly painted interior and exterior ready to be outfitted to suit your needs. All utilities are ready to go. The property also has a large shed and exterior concrete slab which are very useful. Seller is listed to sell but would entertain offers to lease. Almost 3000 Sqft of warehouse ready to serve your business needs! Give me a call today to come take a look!!