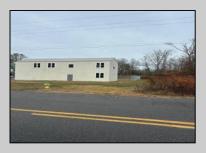

## **COMMENTS**

Spacious warehouse with a new roof, windows, bathroom, and huge new chain link fence storage yard. Freshly painted interior and exterior ready to be outfitted to suit your needs. All utilities are ready to go. The property also has a large shed and exterior concrete slab which are very useful. Seller is listed to sell but would entertain offers to lease. Almost 3000 Sqft of warehouse ready to serve your business needs! Give me a call today to come take a look!!