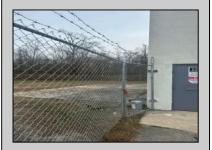

## **COMMENTS**

Spacious warehouse with a new roof, windows, bathroom, and huge new chain link fence storage yard. Freshly painted interior and exterior ready to be outfitted to suit your needs. All utilities are ready to go. The property also has a large shed and exterior concrete slab which are very useful. Seller is listed to sell but would entertain offers to lease. Almost 3000 Sqft of warehouse ready to serve your business needs! Give me a call today to come take a look!!