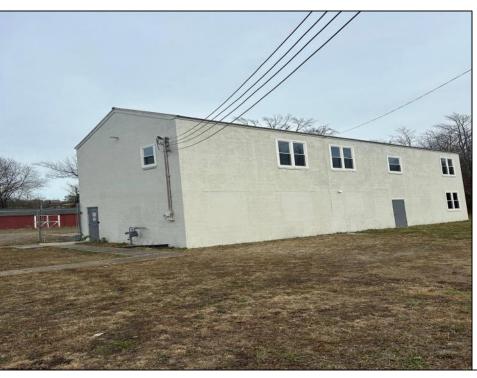

## **COMMENTS**

Spacious warehouse with a new roof, windows, bathroom, and huge new chain link fence storage yard. Freshly painted interior and exterior ready to be outfitted to suit your needs. All utilities are ready to go. The property also has a large shed and exterior concrete slab which are very useful. Seller is listed to sell but would entertain offers to lease. Almost 3000 Sqft of warehouse ready to serve your business needs! Give me a call today to come take a look!!