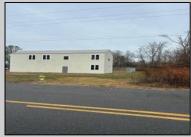

## **COMMENTS**

Spacious warehouse with a new roof, windows, bathroom, and huge new chain link fence storage yard. Freshly painted interior and exterior ready to be outfitted to suit your needs. All utilities are ready to go. The property also has a large shed and exterior concrete slab which are very useful. Seller is listed to sell but would entertain offers to lease. Almost 3000 Sqft of warehouse ready to serve your business needs! Give me a call today to come take a look!!