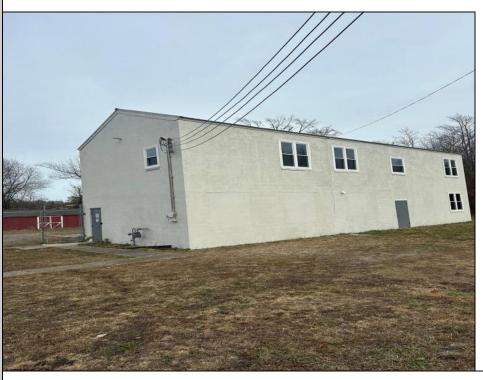

## **COMMENTS**

Spacious warehouse with a new roof, windows, bathroom, and huge new chain link fence storage yard. Freshly painted interior and exterior ready to be outfitted to suit your needs. All utilities are ready to go. The property also has a large shed and exterior concrete slab which are very useful. Seller is listed to sell but would entertain offers to lease. Almost 3000 Sqft of warehouse ready to serve your business needs! Give me a call today to come take a look!!