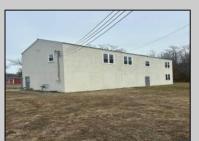

## **COMMENTS**

Spacious warehouse with a new roof, windows, bathroom, and huge new chain link fence storage yard. Freshly painted interior and exterior ready to be outfitted to suit your needs. All utilities are ready to go. The property also has a large shed and exterior concrete slab which are very useful. Seller is listed to sell but would entertain offers to lease. Almost 3000 Sqft of warehouse ready to serve your business needs! Give me a call today to come take a look!!