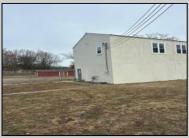

## COMMENTS

Spacious warehouse with a new roof, windows, bathroom, and huge new chain link fence storage yard. Freshly painted interior and exterior ready to be outfitted to suit your needs. All utilities are ready to go. The property also has a large shed and exterior concrete slab which are very useful. Seller is listed to sell but would entertain offers to lease. Almost 3000 Sqft of warehouse ready to serve your business needs! Give me a call today to come take a look!! PROPERTY DETAILS