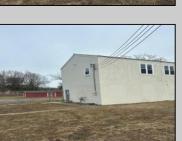

## COMMENTS

Spacious warehouse with a new roof, windows, bathroom, and huge new chain link fence storage yard. Freshly painted interior and exterior ready to be outfitted to suit your needs. All utilities are ready to go. The property also has a large shed and exterior concrete slab which are very useful. Seller is listed to sell but would entertain offers to lease. Almost 3000 Sqft of warehouse ready to serve your business needs! Give me a call today to come take a look!! PROPERTY DETAILS