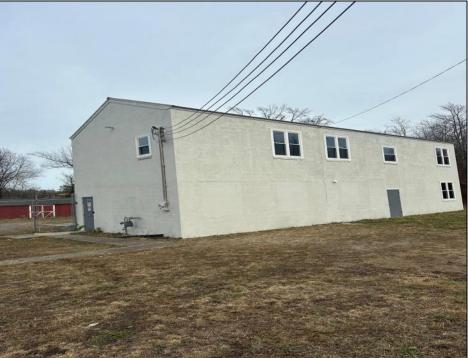

## COMMENTS

Spacious warehouse with a new roof, windows, bathroom, and huge new chain link fence storage yard. Freshly painted interior and exterior ready to be outfitted to suit your needs. All utilities are ready to go. The property also has a large shed and exterior concrete slab which are very useful. Seller is listed to sell but would entertain offers to lease. Almost 3000 Sqft of warehouse ready to serve your business needs! Give me a call today to come take a look!! PROPERTY DETAILS