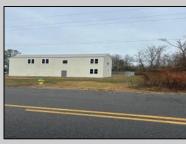

## COMMENTS

Spacious warehouse with a new roof, windows, bathroom, and huge new chain link fence storage yard. Freshly painted interior and exterior ready to be outfitted to suit your needs. All utilities are ready to go. The property also has a large shed and exterior concrete slab which are very useful. Seller is listed to sell but would entertain offers to lease. Almost 3000 Sqft of warehouse ready to serve your business needs! Give me a call today to come take a look!! PROPERTY DETAILS