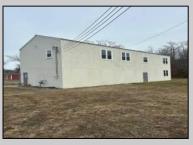

## COMMENTS

Spacious warehouse with a new roof, windows, bathroom, and huge new chain link fence storage yard. Freshly painted interior and exterior ready to be outfitted to suit your needs. All utilities are ready to go. The property also has a large shed and exterior concrete slab which are very useful. Seller is listed to sell but would entertain offers to lease. Almost 3000 Sqft of warehouse ready to serve your business needs! Give me a call today to come take a look!! PROPERTY DETAILS