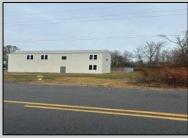

## **COMMENTS**

Spacious warehouse with a new roof, windows, bathroom, and huge new chain link fence storage yard. Freshly painted interior and exterior ready to be outfitted to suit your needs. All utilities are ready to go. The property also has a large shed and exterior concrete slab which are very useful. Seller is listed to sell but would entertain offers to lease. Almost 3000 Sqft of warehouse ready to serve your business needs! Give me a call today to come take a look!!