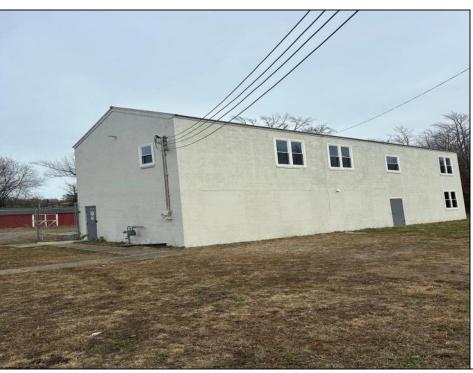

## **COMMENTS**

Spacious warehouse with a new roof, windows, bathroom, and huge new chain link fence storage yard. Freshly painted interior and exterior ready to be outfitted to suit your needs. All utilities are ready to go. The property also has a large shed and exterior concrete slab which are very useful. Seller is listed to sell but would entertain offers to lease. Almost 3000 Sqft of warehouse ready to serve your business needs! Give me a call today to come take a look!!