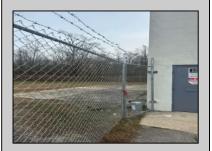

## **COMMENTS**

Spacious warehouse with a new roof, windows, bathroom, and huge new chain link fence storage yard. Freshly painted interior and exterior ready to be outfitted to suit your needs. All utilities are ready to go. The property also has a large shed and exterior concrete slab which are very useful. Seller is listed to sell but would entertain offers to lease. Almost 3000 Sqft of warehouse ready to serve your business needs! Give me a call today to come take a look!!