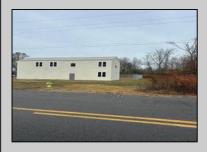

## **COMMENTS**

Spacious warehouse with a new roof, windows, bathroom, and huge new chain link fence storage yard. Freshly painted interior and exterior ready to be outfitted to suit your needs. All utilities are ready to go. The property also has a large shed and exterior concrete slab which are very useful. Seller is listed to sell but would entertain offers to lease. Almost 3000 Sqft of warehouse ready to serve your business needs! Give me a call today to come take a look!!