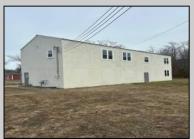

## **COMMENTS**

Spacious warehouse with a new roof, windows, bathroom, and huge new chain link fence storage yard. Freshly painted interior and exterior ready to be outfitted to suit your needs. All utilities are ready to go. The property also has a large shed and exterior concrete slab which are very useful. Seller is listed to sell but would entertain offers to lease. Almost 3000 Sqft of warehouse ready to serve your business needs! Give me a call today to come take a look!!