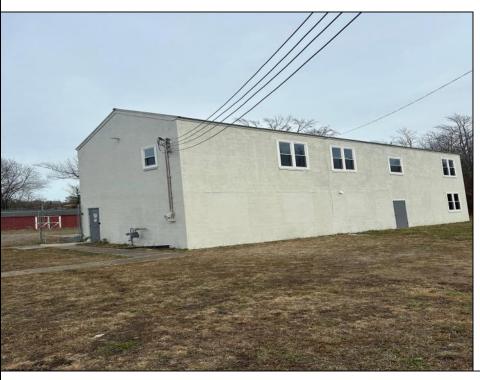

## **COMMENTS**

Spacious warehouse with a new roof, windows, bathroom, and huge new chain link fence storage yard. Freshly painted interior and exterior ready to be outfitted to suit your needs. All utilities are ready to go. The property also has a large shed and exterior concrete slab which are very useful. Seller is listed to sell but would entertain offers to lease. Almost 3000 Sqft of warehouse ready to serve your business needs! Give me a call today to come take a look!!