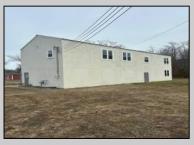

## COMMENTS

Spacious warehouse with a new roof, windows, bathroom, and huge new chain link fence storage yard. Freshly painted interior and exterior ready to be outfitted to suit your needs. All utilities are ready to go. The property also has a large shed and exterior concrete slab which are very useful. Seller is listed to sell but would entertain offers to lease. Almost 3000 Sqft of warehouse ready to serve your business needs! Give me a call today to come take a look!! **PROPERTY DETAILS** 