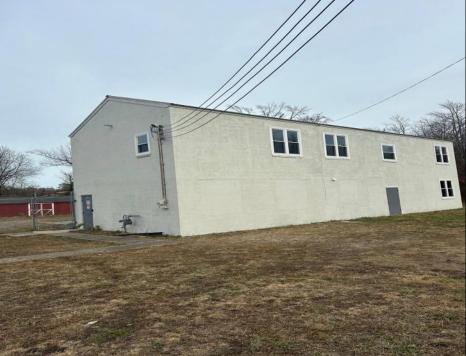

## COMMENTS

Spacious warehouse with a new roof, windows, bathroom, and huge new chain link fence storage yard. Freshly painted interior and exterior ready to be outfitted to suit your needs. All utilities are ready to go. The property also has a large shed and exterior concrete slab which are very useful. Seller is listed to sell but would entertain offers to lease. Almost 3000 Sqft of warehouse ready to serve your business needs! Give me a call today to come take a look!! **PROPERTY DETAILS** 