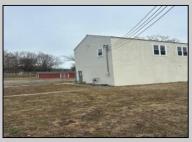

## COMMENTS

Spacious warehouse with a new roof, windows, bathroom, and huge new chain link fence storage yard. Freshly painted interior and exterior ready to be outfitted to suit your needs. All utilities are ready to go. The property also has a large shed and exterior concrete slab which are very useful. Seller is listed to sell but would entertain offers to lease. Almost 3000 Sqft of warehouse ready to serve your business needs! Give me a call today to come take a look!! **PROPERTY DETAILS** 