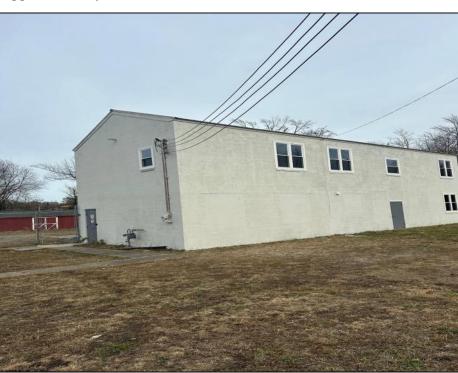

## COMMENTS

Spacious warehouse with a new roof, windows, bathroom, and huge new chain link fence storage yard. Freshly painted interior and exterior ready to be outfitted to suit your needs. All utilities are ready to go. The property also has a large shed and exterior concrete slab which are very useful. Seller is listed to sell but would entertain offers to lease. Almost 3000 Sqft of warehouse ready to serve your business needs! Give me a call today to come take a look!! **PROPERTY DETAILS** 