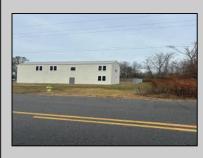

## COMMENTS

Spacious warehouse with a new roof, windows, bathroom, and huge new chain link fence storage yard. Freshly painted interior and exterior ready to be outfitted to suit your needs. All utilities are ready to go. The property also has a large shed and exterior concrete slab which are very useful. Seller is listed to sell but would entertain offers to lease. Almost 3000 Sqft of warehouse ready to serve your business needs! Give me a call today to come take a look!! **PROPERTY DETAILS** 