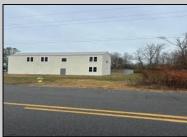

## **COMMENTS**

Spacious warehouse with a new roof, windows, bathroom, and huge new chain link fence storage yard. Freshly painted interior and exterior ready to be outfitted to suit your needs. All utilities are ready to go. The property also has a large shed and exterior concrete slab which are very useful. Seller is listed to sell but would entertain offers to lease. Almost 3000 Sqft of warehouse ready to serve your business needs! Give me a call today to come take a look!!