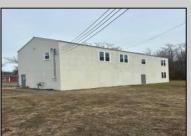

## **COMMENTS**

Spacious warehouse with a new roof, windows, bathroom, and huge new chain link fence storage yard. Freshly painted interior and exterior ready to be outfitted to suit your needs. All utilities are ready to go. The property also has a large shed and exterior concrete slab which are very useful. Seller is listed to sell but would entertain offers to lease. Almost 3000 Sqft of warehouse ready to serve your business needs! Give me a call today to come take a look!!