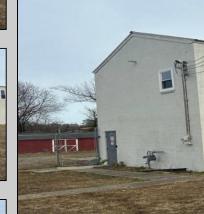

## **COMMENTS**

Spacious warehouse with a new roof, windows, bathroom, and huge new chain link fence storage yard. Freshly painted interior and exterior ready to be outfitted to suit your needs. All utilities are ready to go. The property also has a large shed and exterior concrete slab which are very useful. Seller is listed to sell but would entertain offers to lease. Almost 3000 Sqft of warehouse ready to serve your business needs! Give me a call today to come take a look!!