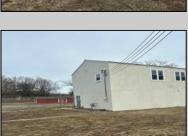

## **COMMENTS**

Spacious warehouse with a new roof, windows, bathroom, and huge new chain link fence storage yard. Freshly painted interior and exterior ready to be outfitted to suit your needs. All utilities are ready to go. The property also has a large shed and exterior concrete slab which are very useful. Seller is listed to sell but would entertain offers to lease. Almost 3000 Sqft of warehouse ready to serve your business needs! Give me a call today to come take a look!!