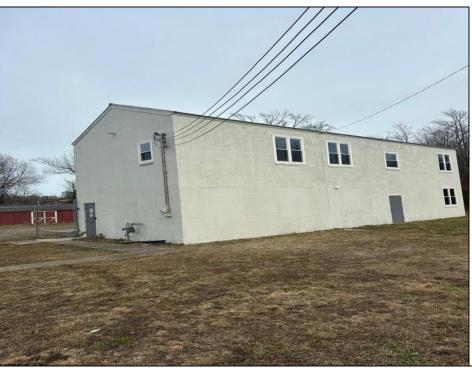

## **COMMENTS**

Spacious warehouse with a new roof, windows, bathroom, and huge new chain link fence storage yard. Freshly painted interior and exterior ready to be outfitted to suit your needs. All utilities are ready to go. The property also has a large shed and exterior concrete slab which are very useful. Seller is listed to sell but would entertain offers to lease. Almost 3000 Sqft of warehouse ready to serve your business needs! Give me a call today to come take a look!!