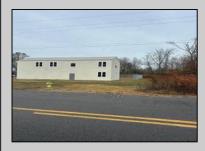

## **COMMENTS**

Spacious warehouse with a new roof, windows, bathroom, and huge new chain link fence storage yard. Freshly painted interior and exterior ready to be outfitted to suit your needs. All utilities are ready to go. The property also has a large shed and exterior concrete slab which are very useful. Seller is listed to sell but would entertain offers to lease. Almost 3000 Sqft of warehouse ready to serve your business needs! Give me a call today to come take a look!!