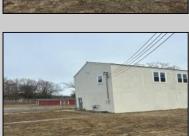

## **COMMENTS**

Spacious warehouse with a new roof, windows, bathroom, and huge new chain link fence storage yard. Freshly painted interior and exterior ready to be outfitted to suit your needs. All utilities are ready to go. The property also has a large shed and exterior concrete slab which are very useful. Seller is listed to sell but would entertain offers to lease. Almost 3000 Sqft of warehouse ready to serve your business needs! Give me a call today to come take a look!!