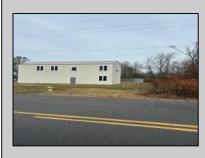

## COMMENTS

Spacious warehouse with a new roof, windows, bathroom, and huge new chain link fence storage yard. Freshly painted interior and exterior ready to be outfitted to suit your needs. All utilities are ready to go. The property also has a large shed and exterior concrete slab which are very useful. Seller is listed to sell but would entertain offers to lease. Almost 3000 Sqft of warehouse ready to serve your business needs! Give me a call today to come take a look!! **PROPERTY DETAILS** 