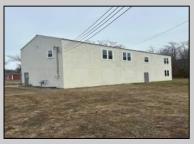

## COMMENTS

Spacious warehouse with a new roof, windows, bathroom, and huge new chain link fence storage yard. Freshly painted interior and exterior ready to be outfitted to suit your needs. All utilities are ready to go. The property also has a large shed and exterior concrete slab which are very useful. Seller is listed to sell but would entertain offers to lease. Almost 3000 Sqft of warehouse ready to serve your business needs! Give me a call today to come take a look!! **PROPERTY DETAILS** 