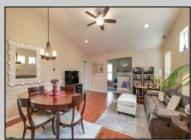

## COMMENTS

Well maintained South West facing corner home in excellent condition. Second owner, open Kitchen island to Dining and Living Room, with granite finish and stainless steel appliances. Wide open and spacious layout with Sun room and gas fireplace. Plenty of room, spacious Master Bedroom and Master Bath with walk in closet. Private upstairs Bedroom suite with full bath plus an additional bedroom and full bath on the first floor. Sliding glass doors open to back patio. This home looks and feels like new, with wood moldings, ceiling fans and top quality window coverings.