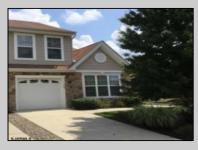

## COMMENTS

Well maintained South West facing corner home in excellent condition. Second owner, open Kitchen island to Dining and Living Room, with granite finish and stainless steel appliances. Wide open and spacious layout with Sun room and gas fireplace. Plenty of room, spacious Master Bedroom and Master Bath with walk in closet. Private upstairs Bedroom suite with full bath plus an additional bedroom and full bath on the first floor. Sliding glass doors open to back patio. This home looks and feels like new, with wood moldings, ceiling fans and top quality window coverings.