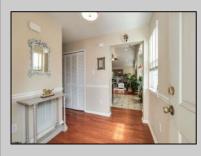

## COMMENTS

Well maintained South West facing corner home in excellent condition. Second owner, open Kitchen island to Dining and Living Room, with granite finish and stainless steel appliances. Wide open and spacious layout with Sun room and gas fireplace. Plenty of room, spacious Master Bedroom and Master Bath with walk in closet. Private upstairs Bedroom suite with full bath plus an additional bedroom and full bath on the first floor. Sliding glass doors open to back patio. This home looks and feels like new, with wood moldings, ceiling fans and top quality window coverings.