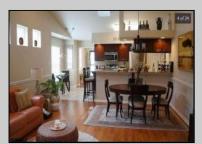

## COMMENTS

Well maintained South West facing corner home in excellent condition. Second owner, open Kitchen island to Dining and Living Room, with granite finish and stainless steel appliances. Wide open and spacious layout with Sun room and gas fireplace. Plenty of room, spacious Master Bedroom and Master Bath with walk in closet. Private upstairs Bedroom suite with full bath plus an additional bedroom and full bath on the first floor. Sliding glass doors open to back patio. This home looks and feels like new, with wood moldings, ceiling fans and top quality window coverings.