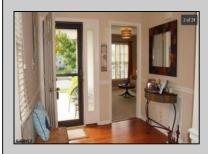

## COMMENTS

Well maintained South West facing corner home in excellent condition. Second owner, open Kitchen island to Dining and Living Room, with granite finish and stainless steel appliances. Wide open and spacious layout with Sun room and gas fireplace. Plenty of room, spacious Master Bedroom and Master Bath with walk in closet. Private upstairs Bedroom suite with full bath plus an additional bedroom and full bath on the first floor. Sliding glass doors open to back patio. This home looks and feels like new, with wood moldings, ceiling fans and top quality window coverings.