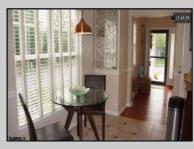

## COMMENTS

Well maintained South West facing corner home in excellent condition. Second owner, open Kitchen island to Dining and Living Room, with granite finish and stainless steel appliances. Wide open and spacious layout with Sun room and gas fireplace. Plenty of room, spacious Master Bedroom and Master Bath with walk in closet. Private upstairs Bedroom suite with full bath plus an additional bedroom and full bath on the first floor. Sliding glass doors open to back patio. This home looks and feels like new, with wood moldings, ceiling fans and top quality window coverings.

## OutsideFeatures Patio Sidewalks

PROPERTY DETAILS ures ParkingGarage One Car Attached Garage Auto Door Opener

OtherRooms Breakfast Nook Dining Area Florida Room In-Law Quarters Laundry/Utility Room Pantry Primary BR on 1st floor