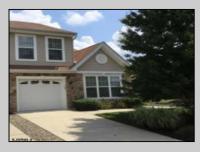

## COMMENTS

Well maintained South West facing corner home in excellent condition. Second owner, open Kitchen island to Dining and Living Room, with granite finish and stainless steel appliances. Wide open and spacious layout with Sun room and gas fireplace. Plenty of room, spacious Master Bedroom and Master Bath with walk in closet. Private upstairs Bedroom suite with full bath plus an additional bedroom and full bath on the first floor. Sliding glass doors open to back patio. This home looks and feels like new, with wood moldings, ceiling fans and top quality window coverings.