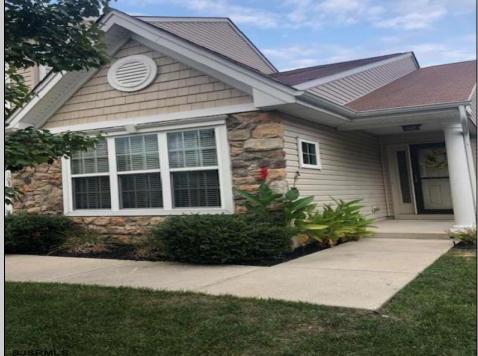

## COMMENTS

Well maintained South West facing corner home in excellent condition. Second owner, open Kitchen island to Dining and Living Room, with granite finish and stainless steel appliances. Wide open and spacious layout with Sun room and gas fireplace. Plenty of room, spacious Master Bedroom and Master Bath with walk in closet. Private upstairs Bedroom suite with full bath plus an additional bedroom and full bath on the first floor. Sliding glass doors open to back patio. This home looks and feels like new, with wood moldings, ceiling fans and top quality window coverings.