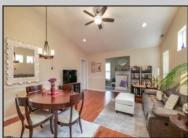

## COMMENTS

Well maintained South West facing corner home in excellent condition. Second owner, open Kitchen island to Dining and Living Room, with granite finish and stainless steel appliances. Wide open and spacious layout with Sun room and gas fireplace. Plenty of room, spacious Master Bedroom and Master Bath with walk in closet. Private upstairs Bedroom suite with full bath plus an additional bedroom and full bath on the first floor. Sliding glass doors open to back patio. This home looks and feels like new, with wood moldings, ceiling fans and top quality window coverings.