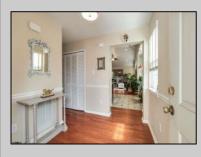

## COMMENTS

Well maintained South West facing corner home in excellent condition. Second owner, open Kitchen island to Dining and Living Room, with granite finish and stainless steel appliances. Wide open and spacious layout with Sun room and gas fireplace. Plenty of room, spacious Master Bedroom and Master Bath with walk in closet. Private upstairs Bedroom suite with full bath plus an additional bedroom and full bath on the first floor. Sliding glass doors open to back patio. This home looks and feels like new, with wood moldings, ceiling fans and top quality window coverings.