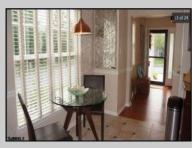

## COMMENTS

Well maintained South West facing corner home in excellent condition. Second owner, open Kitchen island to Dining and Living Room, with granite finish and stainless steel appliances. Wide open and spacious layout with Sun room and gas fireplace. Plenty of room, spacious Master Bedroom and Master Bath with walk in closet. Private upstairs Bedroom suite with full bath plus an additional bedroom and full bath on the first floor. Sliding glass doors open to back patio. This home looks and feels like new, with wood moldings, ceiling fans and top quality window coverings.