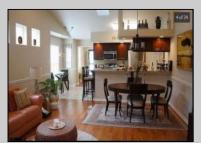

## COMMENTS

Well maintained South West facing corner home in excellent condition. Second owner, open Kitchen island to Dining and Living Room, with granite finish and stainless steel appliances. Wide open and spacious layout with Sun room and gas fireplace. Plenty of room, spacious Master Bedroom and Master Bath with walk in closet. Private upstairs Bedroom suite with full bath plus an additional bedroom and full bath on the first floor. Sliding glass doors open to back patio. This home looks and feels like new, with wood moldings, ceiling fans and top quality window coverings.