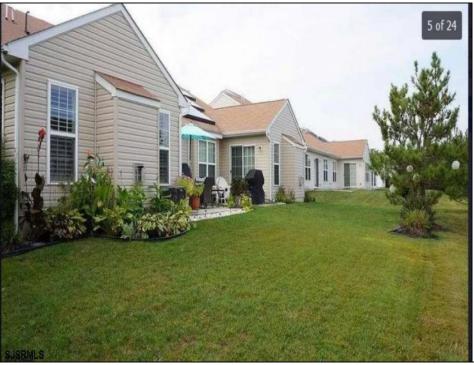

## COMMENTS

Well maintained South West facing corner home in excellent condition. Second owner, open Kitchen island to Dining and Living Room, with granite finish and stainless steel appliances. Wide open and spacious layout with Sun room and gas fireplace. Plenty of room, spacious Master Bedroom and Master Bath with walk in closet. Private upstairs Bedroom suite with full bath plus an additional bedroom and full bath on the first floor. Sliding glass doors open to back patio. This home looks and feels like new, with wood moldings, ceiling fans and top quality window coverings.