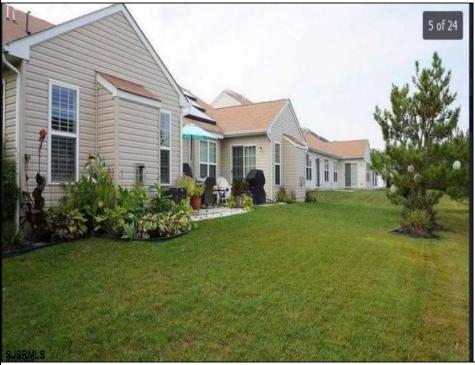

## COMMENTS

Well maintained South West facing corner home in excellent condition. Second owner, open Kitchen island to Dining and Living Room, with granite finish and stainless steel appliances. Wide open and spacious layout with Sun room and gas fireplace. Plenty of room, spacious Master Bedroom and Master Bath with walk in closet. Private upstairs Bedroom suite with full bath plus an additional bedroom and full bath on the first floor. Sliding glass doors open to back patio. This home looks and feels like new, with wood moldings, ceiling fans and top quality window coverings.