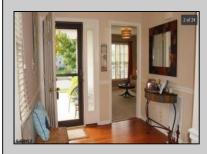

## COMMENTS

Well maintained South West facing corner home in excellent condition. Second owner, open Kitchen island to Dining and Living Room, with granite finish and stainless steel appliances. Wide open and spacious layout with Sun room and gas fireplace. Plenty of room, spacious Master Bedroom and Master Bath with walk in closet. Private upstairs Bedroom suite with full bath plus an additional bedroom and full bath on the first floor. Sliding glass doors open to back patio. This home looks and feels like new, with wood moldings, ceiling fans and top quality window coverings.