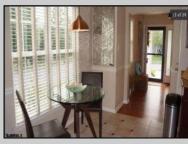

## COMMENTS

Well maintained South West facing corner home in excellent condition. Second owner, open Kitchen island to Dining and Living Room, with granite finish and stainless steel appliances. Wide open and spacious layout with Sun room and gas fireplace. Plenty of room, spacious Master Bedroom and Master Bath with walk in closet. Private upstairs Bedroom suite with full bath plus an additional bedroom and full bath on the first floor. Sliding glass doors open to back patio. This home looks and feels like new, with wood moldings, ceiling fans and top quality window coverings.