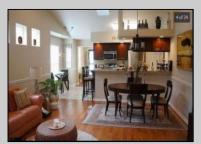

## COMMENTS

Well maintained South West facing corner home in excellent condition. Second owner, open Kitchen island to Dining and Living Room, with granite finish and stainless steel appliances. Wide open and spacious layout with Sun room and gas fireplace. Plenty of room, spacious Master Bedroom and Master Bath with walk in closet. Private upstairs Bedroom suite with full bath plus an additional bedroom and full bath on the first floor. Sliding glass doors open to back patio. This home looks and feels like new, with wood moldings, ceiling fans and top quality window coverings.