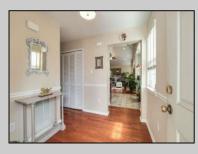

## COMMENTS

Well maintained South West facing corner home in excellent condition. Second owner, open Kitchen island to Dining and Living Room, with granite finish and stainless steel appliances. Wide open and spacious layout with Sun room and gas fireplace. Plenty of room, spacious Master Bedroom and Master Bath with walk in closet. Private upstairs Bedroom suite with full bath plus an additional bedroom and full bath on the first floor. Sliding glass doors open to back patio. This home looks and feels like new, with wood moldings, ceiling fans and top quality window coverings.