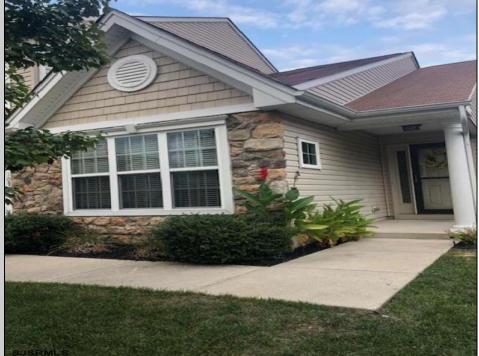

## COMMENTS

Well maintained South West facing corner home in excellent condition. Second owner, open Kitchen island to Dining and Living Room, with granite finish and stainless steel appliances. Wide open and spacious layout with Sun room and gas fireplace. Plenty of room, spacious Master Bedroom and Master Bath with walk in closet. Private upstairs Bedroom suite with full bath plus an additional bedroom and full bath on the first floor. Sliding glass doors open to back patio. This home looks and feels like new, with wood moldings, ceiling fans and top quality window coverings.

**PROPERTY DETAILS** Exterior **OutsideFeatures** ParkingGarage OtherRooms Patio Attached Garage Breakfast Nook Vinyl Sidewalks Auto Door Opener **Dining Area** One Car Florida Room In-Law Quarters Laundry/Utility Room Pantry Primary BR on 1st floor InteriorFeatures AppliancesIncluded AlsoIncluded Basement Dishwasher Cathedral Ceilin Blinds Slab Partially Furnished Disposal DryAsk for Domenic Ballerini GaBerger Realty Inc Microwave Refrigerator Selfeleanne 329-0076 Washeail to: dvb@bergerrealty.com Cooling HotWater