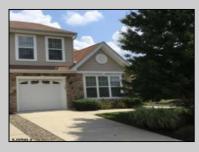

## COMMENTS

Well maintained South West facing corner home in excellent condition. Second owner, open Kitchen island to Dining and Living Room, with granite finish and stainless steel appliances. Wide open and spacious layout with Sun room and gas fireplace. Plenty of room, spacious Master Bedroom and Master Bath with walk in closet. Private upstairs Bedroom suite with full bath plus an additional bedroom and full bath on the first floor. Sliding glass doors open to back patio. This home looks and feels like new, with wood moldings, ceiling fans and top quality window coverings.

**PROPERTY DETAILS** Exterior **OutsideFeatures** ParkingGarage OtherRooms Patio Attached Garage Breakfast Nook Vinyl Sidewalks Auto Door Opener **Dining Area** One Car Florida Room In-Law Quarters Laundry/Utility Room Pantry Primary BR on 1st floor InteriorFeatures AppliancesIncluded AlsoIncluded Basement Dishwasher Cathedral Ceilin Blinds Slab Partially Furnished Disposal DryAsk for Domenic Ballerini GaBerger Realty Inc Microwave Refrigerator Selfeleanne 329-0076 Washeail to: dvb@bergerrealty.com Cooling HotWater