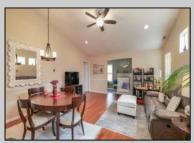

## COMMENTS

Well maintained South West facing corner home in excellent condition. Second owner, open Kitchen island to Dining and Living Room, with granite finish and stainless steel appliances. Wide open and spacious layout with Sun room and gas fireplace. Plenty of room, spacious Master Bedroom and Master Bath with walk in closet. Private upstairs Bedroom suite with full bath plus an additional bedroom and full bath on the first floor. Sliding glass doors open to back patio. This home looks and feels like new, with wood moldings, ceiling fans and top quality window coverings.

**PROPERTY DETAILS** Exterior **OutsideFeatures** ParkingGarage OtherRooms Patio Attached Garage Breakfast Nook Vinyl Sidewalks Auto Door Opener **Dining Area** One Car Florida Room In-Law Quarters Laundry/Utility Room Pantry Primary BR on 1st floor InteriorFeatures AppliancesIncluded AlsoIncluded Basement Dishwasher Cathedral Ceilin Blinds Slab Partially Furnished Disposal DryAsk for Domenic Ballerini GaBerger Realty Inc Microwave Refrigerator Selfeleanne 329-0076 Washeail to: dvb@bergerrealty.com Cooling HotWater