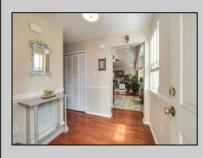

## COMMENTS

Well maintained South West facing corner home in excellent condition. Second owner, open Kitchen island to Dining and Living Room, with granite finish and stainless steel appliances. Wide open and spacious layout with Sun room and gas fireplace. Plenty of room, spacious Master Bedroom and Master Bath with walk in closet. Private upstairs Bedroom suite with full bath plus an additional bedroom and full bath on the first floor. Sliding glass doors open to back patio. This home looks and feels like new, with wood moldings, ceiling fans and top quality window coverings.