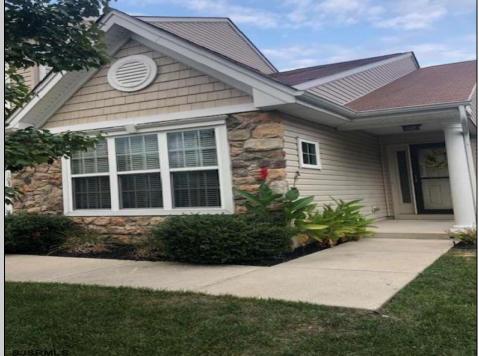

## COMMENTS

Well maintained South West facing corner home in excellent condition. Second owner, open Kitchen island to Dining and Living Room, with granite finish and stainless steel appliances. Wide open and spacious layout with Sun room and gas fireplace. Plenty of room, spacious Master Bedroom and Master Bath with walk in closet. Private upstairs Bedroom suite with full bath plus an additional bedroom and full bath on the first floor. Sliding glass doors open to back patio. This home looks and feels like new, with wood moldings, ceiling fans and top quality window coverings.

Exterior Vinyl