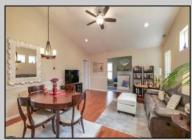

## COMMENTS

Well maintained South West facing corner home in excellent condition. Second owner, open Kitchen island to Dining and Living Room, with granite finish and stainless steel appliances. Wide open and spacious layout with Sun room and gas fireplace. Plenty of room, spacious Master Bedroom and Master Bath with walk in closet. Private upstairs Bedroom suite with full bath plus an additional bedroom and full bath on the first floor. Sliding glass doors open to back patio. This home looks and feels like new, with wood moldings, ceiling fans and top quality window coverings.