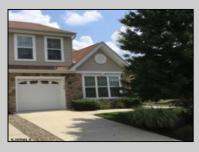

## COMMENTS

Well maintained South West facing corner home in excellent condition. Second owner, open Kitchen island to Dining and Living Room, with granite finish and stainless steel appliances. Wide open and spacious layout with Sun room and gas fireplace. Plenty of room, spacious Master Bedroom and Master Bath with walk in closet. Private upstairs Bedroom suite with full bath plus an additional bedroom and full bath on the first floor. Sliding glass doors open to back patio. This home looks and feels like new, with wood moldings, ceiling fans and top quality window coverings.

## **OutsideFeatures** Patio Sidewalks

**PROPERTY DETAILS** ParkingGarage Attached Garage Auto Door Opener

One Car

OtherRooms Breakfast Nook **Dining Area** Florida Room In-Law Quarters Laundry/Utility Room Pantry