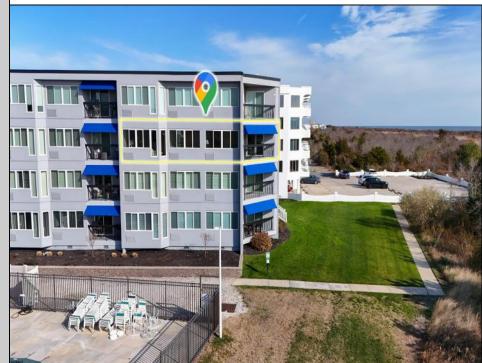

## COMMENTS

PENTHOUSE - A UNIQUE OPPORTUNITY! This exceptional 3-bedroom, 2-bath end unit features breathtaking ocean vistas and a view of the Atlantic City skyline. The Brigantine Beach Club offers a wealth of amenities, including two pools (one heated for adults), parking facilities, an elevator, and a serene location perfect for relaxation. The unit is fully furnished and ready for immediate occupancy, complete with new windows and sliding glass doors. A new roof was installed in 2023. Its prime location on the island provides extraordinary panoramic views, setting it apart from typical three-bedroom units. Building 1 is situated closer to the beach than Building 2, ensuring unobstructed views of Atlantic City and the shoreline. Every room showcases magnificent views! Parking is conveniently available at the end of the building, with secure access to the unit, along with six designated handicapped spots at the front. Brigantine Island is vibrant with activities, including fishing, guarded swimming beaches, youth swim lessons, and beach patrol competitions. Enjoy the surf, kayaking, kite-flying, ample parking with restroom facilities, diverse dining options, and annual events. This is a rare chance to acquire a distinctive piece of island paradise and realize your dream! As the adage suggests, \"begin with the end in mind\"; this location is safeguarded by bayberries, protecting your condo from environmental hazards and flooding, as it is the highest point on the island. If you desire views and more views, this property, priced under a million, is unparalleled. Even many homes valued at \$2 to \$3 million cannot provide such vistas on the island. Do not hesitate; seize this opportunity in Brigantine. The special assessment is \$499.37 monthly.