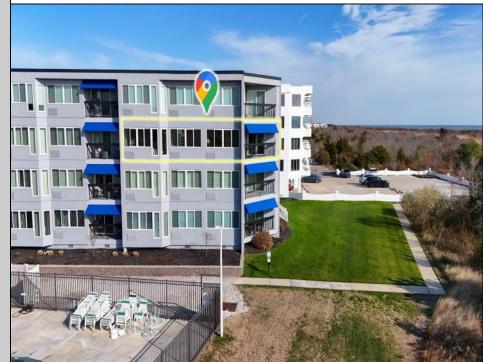

## COMMENTS

PENTHOUSE - A UNIQUE OPPORTUNITY! This exceptional 3-bedroom, 2-bath end unit features breathtaking ocean vistas and a view of the Atlantic City skyline. The Brigantine Beach Club offers a wealth of amenities, including two pools (one heated for adults), parking facilities, an elevator, and a serene location perfect for relaxation. The unit is fully furnished and ready for immediate occupancy, complete with new windows and sliding glass doors. A new roof was installed in 2023. Its prime location on the island provides extraordinary panoramic views, setting it apart from typical three-bedroom units. Building 1 is situated closer to the beach than Building 2, ensuring unobstructed views of Atlantic City and the shoreline. Every room showcases magnificent views! Parking is conveniently available at the end of the building, with secure access to the unit, along with six designated handicapped spots at the front. Brigantine Island is vibrant with activities, including fishing, guarded swimming beaches, youth swim lessons, and beach patrol competitions. Enjoy the surf, kayaking, kite-flying, ample parking with restroom facilities, diverse dining options, and annual events. This is a rare chance to acquire a distinctive piece of island paradise and realize your dream! As the adage suggests, \"begin with the end in mind\"; this location is safeguarded by bayberries, protecting your condo from environmental hazards and flooding, as it is the highest point on the island. If you desire views and more views, this property, priced under a million, is unparalleled. Even many homes valued at \$2 to \$3 million cannot provide such vistas on the island. Do not hesitate; seize this opportunity in Brigantine. The special assessment is \$499.37 monthly.