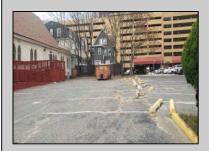

## **COMMENTS**

Vacant church near Boardwalk in Chelsea section, 3600 sf. Owners have made code compliant and new roof. 24 Parking spots.

## PROPERTY DETAILS

Exterior OutsideFeatures ParkingGarage InteriorFeatures
Frame/Wood Sign 11 or More Spaces Handicap Features
Paved Restroom

Water Sewer
Public Public Sewer

Ask for Adelaide Misal Berger Realty Inc 1330 Bay Avenue, Ocean City Call: 609-391-1330