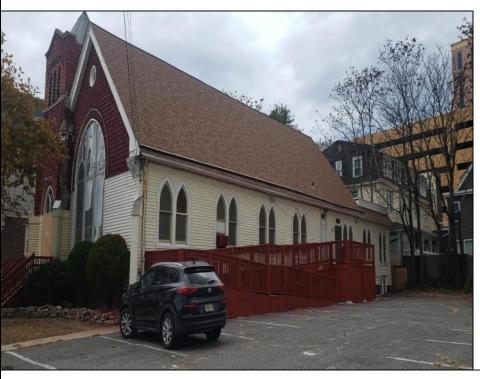

## **COMMENTS**

Vacant church near Boardwalk in Chelsea section, 3600 sf. Owners have made code compliant and new roof. 24 Parking spots.

## PROPERTY DETAILS

Exterior OutsideFeatures ParkingGarage InteriorFeatures
Frame/Wood Sign 11 or More Spaces Handicap Features
Paved Restroom

Water Sewer
Public Public Sewer

Ask for Adelaide Misal Berger Realty Inc 1330 Bay Avenue, Ocean City Call: 609-391-1330