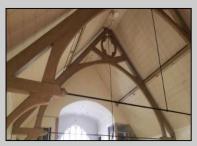

## **COMMENTS**

Vacant church near Boardwalk in Chelsea section, 3600 sf. Owners have made code compliant and new roof. 24 Parking spots.