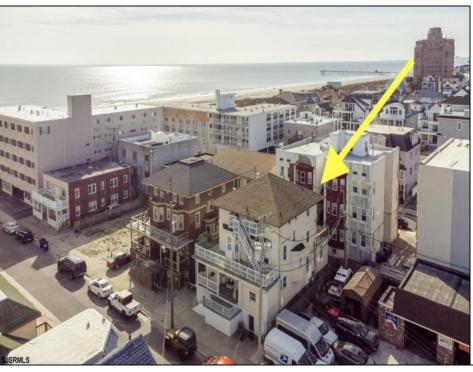

## **COMMENTS**

INVESTOR ALERT! Welcome to 106 S Little Rock, a beach block, 11 unit, multi-family property located in Ventnor. Walking Distance to North Beach Deli, Shopping, Beach, and a short commute to AC Nightlife. This building has been utilized for a mixture of Air BnB and yearly/winter rentals over the past few years. The current rundown of the property is as follows 5 units are being utilized as AirBnB rentals, all 5 have been updated within the past 4 years (bringing in a gross amount of \$120,000 over the past 10 months), 3 units are being rented on a yearly basis, one of these has been updated in the past 3 years. (bringing in an additional \$14,280 per year), 1 unit is being rented as a winter rental (\$5600 per year), 1 Unit is being used for storage, and 1 unit is stripped down to the studs and ready for renovation. This property also includes a 1,300 SqFt basement, communal outdoor shower, and storage shed. Separate electric meters for each unit. Talk about value add, there is so much potential in this project, whether you\'re looking for an AirBnB monster, something you can use as yearly rental income, or a combination of the two. Potential for 10%+ return on your investment. This project needs someone with a vision, and what a great canvas to start with, book your appointment today before the opportunity is gone!