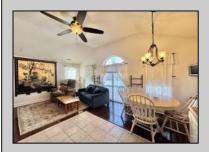

## **COMMENTS**

Looking for a nice affordable property in a great location? This is it! 2 bedroom, 1 1/2 bath, 2nd floor condo with modern kitchen and baths. Hardwood flooring, cathedral ceiling, gas heat and central air, washer/dryer, garage and 2 car parking for under \$500,000.

|          | PROPI         | ERTY DETAILS  |                      |
|----------|---------------|---------------|----------------------|
| Exterior | ParkingGarage | OtherRooms    | InteriorFeatures     |
| Stucco   | One Car       | Dining Area   | Cathedral Ceiling(s) |
| Vinyl    |               | Storage Attic | Foyer                |
|          |               |               | Hardwood Floors      |
|          |               |               | Master Bath          |
|          |               |               | Pets Allowed         |
|          |               |               |                      |