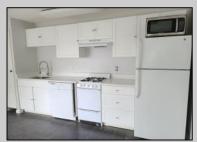

## **COMMENTS**

Adorable 2 Bedroom / 1 Bath house located in desirable Chelsea Heights. Updated with luxury vinyl Flooring, a bright white kitchen with soft-close cabinets and white quartz countertop. Freshly painted with modern touches of gray and white. Front porch offers a delightful outdoor space. Taxes only \$2,600 a year. Don\'t miss this one, it\'s a great catch!

| PROPERTY | DETAILS |
|----------|---------|
|----------|---------|

ParkingGarage OtherRooms AppliancesIncluded AlsoIncluded Disposal See Remarks Laundry/Utility Room Blinds

. Dishwasher Dryer Gas Stove Refrigerator Washer