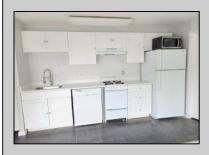

## **COMMENTS**

Adorable 2 Bedroom / 1 Bath house located in desirable Chelsea Heights. Updated with luxury vinyl Flooring, a bright white kitchen with soft-close cabinets and white quartz countertop. Freshly painted with modern touches of gray and white. Front porch offers a delightful outdoor space. Taxes only \$2,600 a year. Don\'t miss this one, it\'s a great catch!

| PROPERTY | DETAILS |
|----------|---------|
|----------|---------|

ParkingGarage OtherRooms AppliancesIncluded AlsoIncluded Disposal See Remarks Laundry/Utility Room Blinds

. Dishwasher Dryer Gas Stove Refrigerator Washer