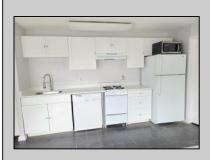

## COMMENTS

Adorable 2 Bedroom / 1 Bath house located in desirable Chelsea Heights. Updated with luxury vinyl Flooring, a bright white kitchen with soft-close cabinets and white quartz countertop. Freshly painted with modern touches of gray and white. Front porch offers a delightful outdoor space. Taxes only \$2,600 a year. Don't miss this one, it's a great catch!