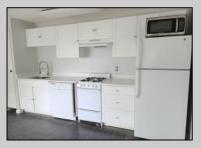

## COMMENTS

Adorable 2 Bedroom / 1 Bath house located in desirable Chelsea Heights. Updated with luxury vinyl Flooring, a bright white kitchen with soft-close cabinets and white quartz countertop. Freshly painted with modern touches of gray and white. Front porch offers a delightful outdoor space. Taxes only \$2,600 a year. Don't miss this one, it's a great catch!