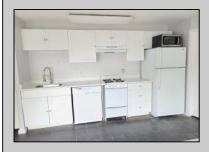

## **COMMENTS**

Adorable 2 Bedroom / 1 Bath house located in desirable Chelsea Heights. Updated with luxury vinyl Flooring, a bright white kitchen with soft-close cabinets and white quartz countertop. Freshly painted with modern touches of gray and white. Front porch offers a delightful outdoor space. Taxes only \$2,600 a year. Don\'t miss this one, it\'s a great catch!

**PROPERTY DETAILS** ParkingGarage OtherRooms AppliancesIncluded AlsoIncluded See Remarks Laundry/Utility Room Disposal Blinds

. Dishwasher Dryer Gas Stove Refrigerator Washer

Heating Water Basement Cooling Crawl Space Gas-Natural Central Public