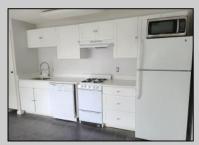

## **COMMENTS**

Adorable 2 Bedroom / 1 Bath house located in desirable Chelsea Heights. Updated with luxury vinyl Flooring, a bright white kitchen with soft-close cabinets and white quartz countertop. Freshly painted with modern touches of gray and white. Front porch offers a delightful outdoor space. Taxes only \$2,600 a year. Don\'t miss this one, it\'s a great catch!

**PROPERTY DETAILS** ParkingGarage OtherRooms AppliancesIncluded AlsoIncluded See Remarks Laundry/Utility Room Disposal Blinds

. Dishwasher Dryer Gas Stove Refrigerator Washer

Heating Water Basement Cooling Crawl Space Gas-Natural Central Public