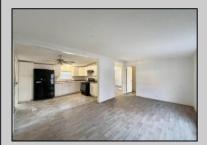

## **COMMENTS**

3 Bed/2 Bath Ranch located on a cul-de-sac offers a living room and kitchen with range, range hood and refrigerator. The primary bedroom sits off the living room, it features a walk-in closet and en-suite bathroom with single vanity and soaking tub/shower combo. The laundry/utility room off the kitchen allows access to the rear deck and back yard. This home is located close to convenience stores, shopping centers and restaurants with easy access to the AC Expressway.