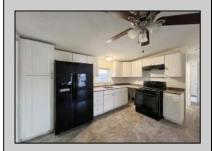

## **COMMENTS**

3 Bed/2 Bath Ranch located on a cul-de-sac offers a living room and kitchen with range, range hood and refrigerator. The primary bedroom sits off the living room, it features a walk-in closet and en-suite bathroom with single vanity and soaking tub/shower combo. The laundry/utility room off the kitchen allows access to the rear deck and back yard. This home is located close to convenience stores, shopping centers and restaurants with easy access to the AC Expressway.