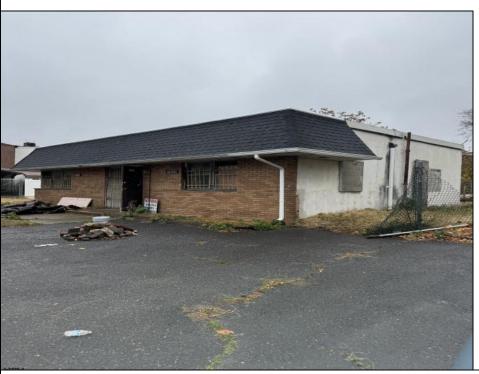

## **COMMENTS**

\*\*\*CALLING ALL INVESTORS WITH VISION\*\*\* MOTIVATED SELLER!! Unlock the potential of this 800 sq ft building located on a highly-visible corner lot on Baird Blvd in Camden, NJ. Offering over a quarter acre of land, this property provides exceptional value for investors, business owners, and developers alike. Whether you're looking to expand your business or create a unique living space, the possibilities here are endless. The property boasts a generous lot size with ample room for expansion, parking, or future development, along with the ability for 6+ designated parking spaces ensuring easy access and convenience for clients, employees, or residents. The building features a flexible layout with 6 total rooms, including a versatile open space that can be customized to suit your business or residential needs. A functional half bathroom is ideal for office settings, or could easily be upgraded for residential use. Two entry ways make this property highly accessible, whether for customers or tenants. Positioned on a busy road, the location provides excellent visibility and foot traffic, making it perfect for a storefront, office, or service-based business. Previously used as an office space, this property is a blank canvas awaiting your custom touch. Whether you\re looking to establish a thriving commercial enterprise or convert it into a cozy single-family home or multi-family dwelling, this building offers unparalleled flexibility. Situated in the heart of Camden, this property offers easy access to major highways, local amenities, and a steady flow of potential clients or tenants. Seize the rare opportunity to transform this prime location into the business or home you\ve always envisioned. Contact us today to learn more and arrange a private tour!