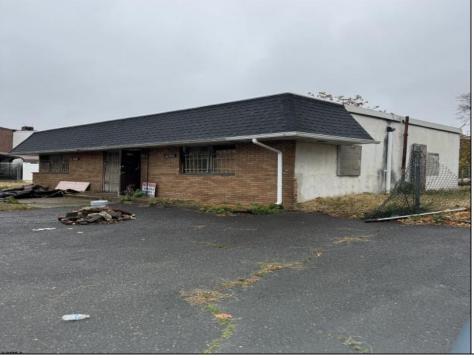

## COMMENTS

\*\*\*CALLING ALL INVESTORS WITH VISION\*\*\* MOTIVATED SELLER!! Unlock the potential of this 800 sq ft building located on a highly-visible corner lot on Baird Blvd in Camden, NJ. Offering over a quarter acre of land, this property provides exceptional value for investors, business owners, and developers alike. Whether you/re looking to expand your business or create a unique living space, the possibilities here are endless. The property boasts a generous lot size with ample room for expansion, parking, or future development, along with the ability for 6+ designated parking spaces ensuring easy access and convenience for clients, employees, or residents. The building features a flexible layout with 6 total rooms, including a versatile open space that can be customized to suit your business or residential needs. A functional half bathroom is ideal for office settings, or could easily be upgraded for residential use. Two entry ways make this property highly accessible, whether for customers or tenants. Positioned on a busy road, the location provides excellent visibility and foot traffic, making it perfect for a storefront, office, or service-based business. Previously used as an office space, this property is a blank canvas awaiting your custom touch. Whether you/re looking to establish a thriving commercial enterprise or convert it into a cozy single-family home or multi-family dwelling, this building offers unparalleled flexibility. Situated in the heart of Camden, this property offers easy access to major highways, local amenities, and a steady flow of potential clients or tenants. Seize the rare opportunity to transform this prime location into the business or home you/ve always envisioned. Contact us today to learn more and arrange a private tour!