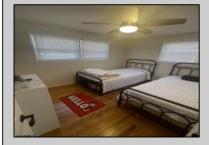

## **COMMENTS**

Enjoy the view of the front yard and neighborhood from the front deck, before walking into this 3 bedroom home with 1 updated bathroom. The kitchen is large enough to be an EIK, and has a breakfast bar, and dining nook. There are hardwood floors in the living room, hallway, and bedrooms. Look over the large, fenced in backyard from the spacious back deck. There are inground sprinklers. Solar panels are installed on the back roof.