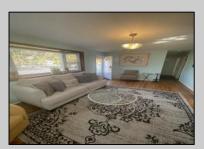

## **COMMENTS**

Enjoy the view of the front yard and neighborhood from the front deck, before walking into this 3 bedroom home with 1 updated bathroom. The kitchen is large enough to be an EIK, and has a breakfast bar, and dining nook. There are hardwood floors in the living room, hallway, and bedrooms. Look over the large, fenced in backyard from the spacious back deck. There are inground sprinklers. Solar panels are installed on the back roof.