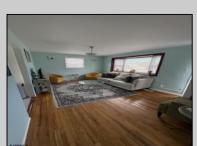

## **COMMENTS**

Enjoy the view of the front yard and neighborhood from the front deck, before walking into this 3 bedroom home with 1 updated bathroom. The kitchen is large enough to be an EIK, and has a breakfast bar, and dining nook. There are hardwood floors in the living room, hallway, and bedrooms. Look over the large, fenced in backyard from the spacious back deck. There are inground sprinklers. Solar panels are installed on the back roof.