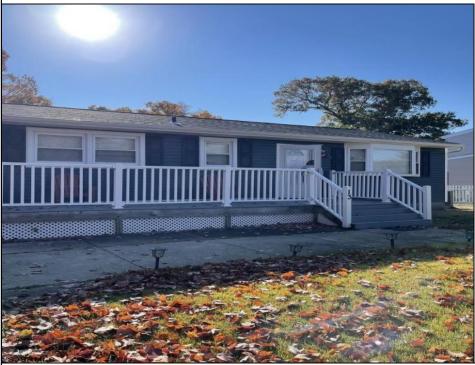

## **COMMENTS**

Enjoy the view of the front yard and neighborhood from the front deck, before walking into this 3 bedroom home with 1 updated bathroom. The kitchen is large enough to be an EIK, and has a breakfast bar, and dining nook. There are hardwood floors in the living room, hallway, and bedrooms. Look over the large, fenced in backyard from the spacious back deck. There are inground sprinklers. Solar panels are installed on the back roof.