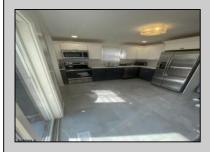

## **COMMENTS**

Enjoy the view of the front yard and neighborhood from the front deck, before walking into this 3 bedroom home with 1 updated bathroom. The kitchen is large enough to be an EIK, and has a breakfast bar, and dining nook. There are hardwood floors in the living room, hallway, and bedrooms. Look over the large, fenced in backyard from the spacious back deck. There are inground sprinklers. Solar panels are installed on the back roof.