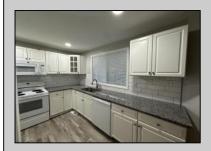

## COMMENTS

\*\*NEWLY REDONE 2 BED AND 2 FULL BATH HEATHER CROFT CONDO 1ST FLOOR! 1055 sq ft\*\* This 1st FI Unit comes equip with NEW Vinyl flooring through out the property, NEW kitchen and NEW appliances plus granite counter top! The Wood burning fire place is great for those cold winter nights. The upgraded 2 full baths gives this unit the perfect touch. Off the back of the unit there is a private patio to relax, get some sun and enjoy a cup of coffee. The condo has an interior access to the single car garage which make this the perfect for any type of home owner. The community come with a private pool and playground. Check out the virtual tour! Schedule your private showing TODAY!