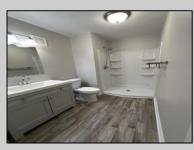

## COMMENTS

\*\*NEWLY REDONE 2 BED AND 2 FULL BATH HEATHER CROFT CONDO 1ST FLOOR! 1055 sq ft\*\* This 1st FI Unit comes equip with NEW Vinyl flooring through out the property, NEW kitchen and NEW appliances plus granite counter top! The Wood burning fire place is great for those cold winter nights. The upgraded 2 full baths gives this unit the perfect touch. Off the back of the unit there is a private patio to relax, get some sun and enjoy a cup of coffee. The condo has an interior access to the single car garage which make this the perfect for any type of home owner. The community come with a private pool and playground. Check out the virtual tour! Schedule your private showing TODAY!