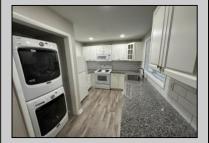

## COMMENTS

\*\*NEWLY REDONE 2 BED AND 2 FULL BATH HEATHER CROFT CONDO 1ST FLOOR! 1055 sq ft\*\* This 1st FI Unit comes equip with NEW Vinyl flooring through out the property, NEW kitchen and NEW appliances plus granite counter top! The Wood burning fire place is great for those cold winter nights. The upgraded 2 full baths gives this unit the perfect touch. Off the back of the unit there is a private patio to relax, get some sun and enjoy a cup of coffee. The condo has an interior access to the single car garage which make this the perfect for any type of home owner. The community come with a private pool and playground. Check out the virtual tour! Schedule your private showing TODAY!