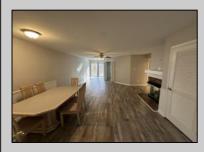

## COMMENTS

\*\*NEWLY REDONE 2 BED AND 2 FULL BATH HEATHER CROFT CONDO 1ST FLOOR! 1055 sq ft\*\* This 1st FI Unit comes equip with NEW Vinyl flooring through out the property, NEW kitchen and NEW appliances plus granite counter top! The Wood burning fire place is great for those cold winter nights. The upgraded 2 full baths gives this unit the perfect touch. Off the back of the unit there is a private patio to relax, get some sun and enjoy a cup of coffee. The condo has an interior access to the single car garage which make this the perfect for any type of home owner. The community come with a private pool and playground. Check out the virtual tour! Schedule your private showing TODAY!