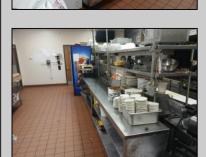

## **COMMENTS**

This well known restaurant is a very busy location in town on a corner with plenty of parking. It seats over 100 people and has room for more if needed. The entire building was completely gutted and remodeled from the roof down. Everything is 4 years new. No expense was spared in the remodel and re construction. All new HVAV, roof, floors, walls, electrical, plumbing, and all equipment. There is also a lease or lease purchase available to a qualified operator. This is a great income producing business and is growing annually. The restaurant is open 6 days and is open from 7 am till 4 pm. It was open 7 days a week till 9pm, seller cut his hours down due to lack of family help. He also has Pizza which he also is not doing now. Add these back for much higher income!!There is a 55 plus community coming soon to the town for added population. Central Ave is a main road through town and to Rt 40.