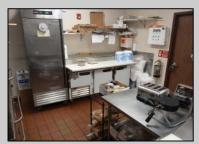

## **COMMENTS**

This well known restaurant is a very busy location in town on a corner with plenty of parking. It seats over 100 people and has room for more if needed. The entire building was completely gutted and remodeled from the roof down. Everything is 4 years new. No expense was spared in the remodel and re construction. All new HVAV, roof, floors, walls, electrical, plumbing, and all equipment. There is also a lease or lease purchase available to a qualified operator. This is a great income producing business and is growing annually. The restaurant is open 6 days and is open from 7 am till 4 pm. It was open 7 days a week till 9pm, seller cut his hours down due to lack of family help. He also has Pizza which he also is not doing now. Add these back for much higher income!!There is a 55 plus community coming soon to the town for added population. Central Ave is a main road through town and to Rt 40.