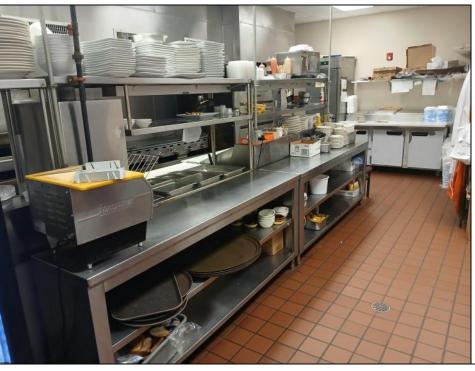

## **COMMENTS**

This well known restaurant is a very busy location in town on a corner with plenty of parking. It seats over 100 people and has room for more if needed. The entire building was completely gutted and remodeled from the roof down. Everything is 4 years new. No expense was spared in the remodel and re construction. All new HVAV, roof, floors, walls, electrical, plumbing, and all equipment. There is also a lease or lease purchase available to a qualified operator. This is a great income producing business and is growing annually. The restaurant is open 6 days and is open from 7 am till 4 pm. It was open 7 days a week till 9pm, seller cut his hours down due to lack of family help. He also has Pizza which he also is not doing now. Add these back for much higher income!!There is a 55 plus community coming soon to the town for added population. Central Ave is a main road through town and to Rt 40.