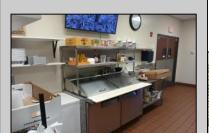

## **COMMENTS**

This well known restaurant is a very busy location in town on a corner with plenty of parking. It seats over 100 people and has room for more if needed. The entire building was completely gutted and remodeled from the roof down. Everything is 4 years new. No expense was spared in the remodel and re construction. All new HVAV, roof, floors, walls, electrical, plumbing, and all equipment. There is also a lease or lease purchase available to a qualified operator. This is a great income producing business and is growing annually. The restaurant is open 6 days and is open from 7 am till 4 pm. It was open 7 days a week till 9pm, seller cut his hours down due to lack of family help. He also has Pizza which he also is not doing now. Add these back for much higher income!!There is a 55 plus community coming soon to the town for added population. Central Ave is a main road through town and to Rt 40.