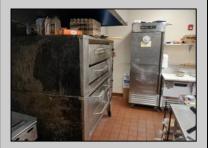

## **COMMENTS**

This well known restaurant is a very busy location in town on a corner with plenty of parking. It seats over 100 people and has room for more if needed. The entire building was completely gutted and remodeled from the roof down. Everything is 4 years new. No expense was spared in the remodel and re construction. All new HVAV, roof, floors, walls, electrical, plumbing, and all equipment. There is also a lease or lease purchase available to a qualified operator. This is a great income producing business and is growing annually. The restaurant is open 6 days and is open from 7 am till 4 pm. It was open 7 days a week till 9pm, seller cut his hours down due to lack of family help. He also has Pizza which he also is not doing now. Add these back for much higher income!!There is a 55 plus community coming soon to the town for added population. Central Ave is a main road through town and to Rt 40.