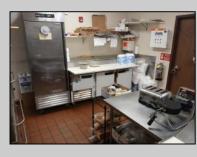

## COMMENTS

This well known restaurant is a very busy location in town on a corner with plenty of parking. It seats over 100 people and has room for more if needed. The entire building was completely gutted and remodeled from the roof down. Everything is 4 years new. No expense was spared in the remodel and re construction. All new HVAV, roof, floors, walls, electrical, plumbing, and all equipment. There is also a lease or lease purchase available to a qualified operator. This is a great income producing business and is growing annually. The restaurant is open 6 days and is open from 7 am till 4 pm. It was open 7 days a week till 9pm, seller cut his hours down due to lack of family help. He also has Pizza which he also is not doing now. Add these back for much higher income!!There is a 55 plus community coming soon to the town for added population. Central Ave is a main road through town and to Rt 40.