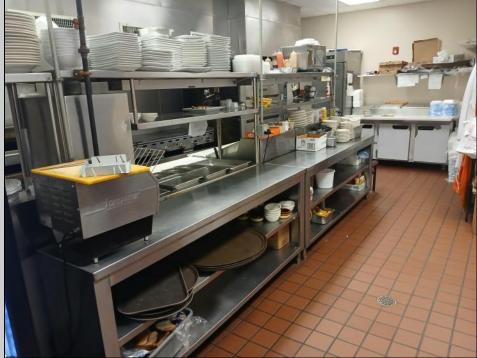

## COMMENTS

This well known restaurant is a very busy location in town on a corner with plenty of parking. It seats over 100 people and has room for more if needed. The entire building was completely gutted and remodeled from the roof down. Everything is 4 years new. No expense was spared in the remodel and re construction. All new HVAV, roof, floors, walls, electrical, plumbing, and all equipment. There is also a lease or lease purchase available to a qualified operator. This is a great income producing business and is growing annually. The restaurant is open 6 days and is open from 7 am till 4 pm. It was open 7 days a week till 9pm, seller cut his hours down due to lack of family help. He also has Pizza which he also is not doing now. Add these back for much higher income!!There is a 55 plus community coming soon to the town for added population. Central Ave is a main road through town and to Rt 40.