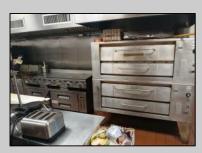

## COMMENTS

This well known restaurant is a very busy location in town on a corner with plenty of parking. It seats over 100 people and has room for more if needed. The entire building was completely gutted and remodeled from the roof down. Everything is 4 years new. No expense was spared in the remodel and re construction. All new HVAV, roof, floors, walls, electrical, plumbing, and all equipment. There is also a lease or lease purchase available to a qualified operator. This is a great income producing business and is growing annually. The restaurant is open 6 days and is open from 7 am till 4 pm. It was open 7 days a week till 9pm, seller cut his hours down due to lack of family help. He also has Pizza which he also is not doing now. Add these back for much higher income!!There is a 55 plus community coming soon to the town for added population. Central Ave is a main road through town and to Rt 40.