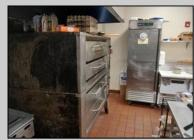

## COMMENTS

This well known restaurant is a very busy location in town on a corner with plenty of parking. It seats over 100 people and has room for more if needed. The entire building was completely gutted and remodeled from the roof down. Everything is 4 years new. No expense was spared in the remodel and re construction. All new HVAV, roof, floors, walls, electrical, plumbing, and all equipment. There is also a lease or lease purchase available to a qualified operator. This is a great income producing business and is growing annually. The restaurant is open 6 days and is open from 7 am till 4 pm. It was open 7 days a week till 9pm, seller cut his hours down due to lack of family help. He also has Pizza which he also is not doing now. Add these back for much higher income!!There is a 55 plus community coming soon to the town for added population. Central Ave is a main road through town and to Rt 40.