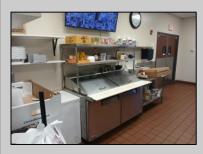

## COMMENTS

This well known restaurant is a very busy location in town on a corner with plenty of parking. It seats over 100 people and has room for more if needed. The entire building was completely gutted and remodeled from the roof down. Everything is 4 years new. No expense was spared in the remodel and re construction. All new HVAV, roof, floors, walls, electrical, plumbing, and all equipment. There is also a lease or lease purchase available to a qualified operator. This is a great income producing business and is growing annually. The restaurant is open 6 days and is open from 7 am till 4 pm. It was open 7 days a week till 9pm, seller cut his hours down due to lack of family help. He also has Pizza which he also is not doing now. Add these back for much higher income!!There is a 55 plus community coming soon to the town for added population. Central Ave is a main road through town and to Rt 40.