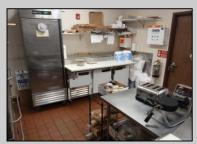

## **COMMENTS**

This well known restaurant is a very busy location in town on a corner with plenty of parking. It seats over 100 people and has room for more if needed. The entire building was completely gutted and remodeled from the roof down. Everything is 4 years new. No expense was spared in the remodel and re construction. All new HVAV, roof, floors, walls, electrical, plumbing, and all equipment. There is also a lease or lease purchase available to a qualified operator. This is a great income producing business and is growing annually. The restaurant is open 6 days and is open from 7 am till 4 pm. It was open 7 days a week till 9pm, seller cut his hours down due to lack of family help. He also has Pizza which he also is not doing now. Add these back for much higher income!!There is a 55 plus community coming soon to the town for added population. Central Ave is a main road through town and to Rt 40.