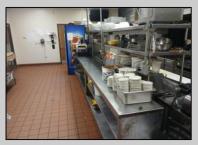

## **COMMENTS**

This well known restaurant is a very busy location in town on a corner with plenty of parking. It seats over 100 people and has room for more if needed. The entire building was completely gutted and remodeled from the roof down. Everything is 4 years new. No expense was spared in the remodel and re construction. All new HVAV, roof, floors, walls, electrical, plumbing, and all equipment. There is also a lease or lease purchase available to a qualified operator. This is a great income producing business and is growing annually. The restaurant is open 6 days and is open from 7 am till 4 pm. It was open 7 days a week till 9pm, seller cut his hours down due to lack of family help. He also has Pizza which he also is not doing now. Add these back for much higher income!!There is a 55 plus community coming soon to the town for added population. Central Ave is a main road through town and to Rt 40.