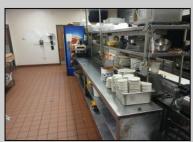

## **COMMENTS**

This well known restaurant is a very busy location in town on a corner with plenty of parking. It seats over 100 people and has room for more if needed. The entire building was completely gutted and remodeled from the roof down. Everything is 4 years new. No expense was spared in the remodel and re construction. All new HVAV, roof, floors, walls, electrical, plumbing, and all equipment. There is also a lease or lease purchase available to a qualified operator. This is a great income producing business and is growing annually. The restaurant is open 6 days and is open from 7 am till 4 pm. It was open 7 days a week till 9pm, seller cut his hours down due to lack of family help. He also has Pizza which he also is not doing now. Add these back for much higher income!!There is a 55 plus community coming soon to the town for added population. Central Ave is a main road through town and to Rt 40.