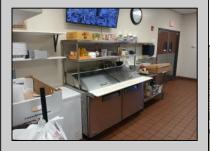

## **COMMENTS**

This well known restaurant is a very busy location in town on a corner with plenty of parking. It seats over 100 people and has room for more if needed. The entire building was completely gutted and remodeled from the roof down. Everything is 4 years new. No expense was spared in the remodel and re construction. All new HVAV, roof, floors, walls, electrical, plumbing, and all equipment. There is also a lease or lease purchase available to a qualified operator. This is a great income producing business and is growing annually. The restaurant is open 6 days and is open from 7 am till 4 pm. It was open 7 days a week till 9pm, seller cut his hours down due to lack of family help. He also has Pizza which he also is not doing now. Add these back for much higher income!!There is a 55 plus community coming soon to the town for added population. Central Ave is a main road through town and to Rt 40.