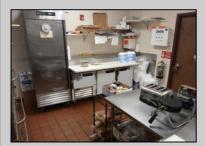

## **COMMENTS**

This well known restaurant is a very busy location in town on a corner with plenty of parking. It seats over 100 people and has room for more if needed. The entire building was completely gutted and remodeled from the roof down. Everything is 4 years new. No expense was spared in the remodel and re construction. All new HVAV, roof, floors, walls, electrical, plumbing, and all equipment. There is also a lease or lease purchase available to a qualified operator. This is a great income producing business and is growing annually. The restaurant is open 6 days and is open from 7 am till 4 pm. It was open 7 days a week till 9pm, seller cut his hours down due to lack of family help. He also has Pizza which he also is not doing now. Add these back for much higher income!!There is a 55 plus community coming soon to the town for added population. Central Ave is a main road through town and to Rt 40.