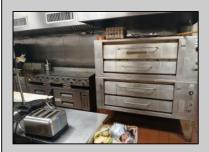

## **COMMENTS**

This well known restaurant is a very busy location in town on a corner with plenty of parking. It seats over 100 people and has room for more if needed. The entire building was completely gutted and remodeled from the roof down. Everything is 4 years new. No expense was spared in the remodel and re construction. All new HVAV, roof, floors, walls, electrical, plumbing, and all equipment. There is also a lease or lease purchase available to a qualified operator. This is a great income producing business and is growing annually. The restaurant is open 6 days and is open from 7 am till 4 pm. It was open 7 days a week till 9pm, seller cut his hours down due to lack of family help. He also has Pizza which he also is not doing now. Add these back for much higher income!!There is a 55 plus community coming soon to the town for added population. Central Ave is a main road through town and to Rt 40.