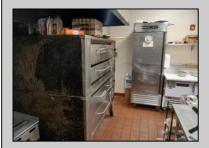

## **COMMENTS**

This well known restaurant is a very busy location in town on a corner with plenty of parking. It seats over 100 people and has room for more if needed. The entire building was completely gutted and remodeled from the roof down. Everything is 4 years new. No expense was spared in the remodel and re construction. All new HVAV, roof, floors, walls, electrical, plumbing, and all equipment. There is also a lease or lease purchase available to a qualified operator. This is a great income producing business and is growing annually. The restaurant is open 6 days and is open from 7 am till 4 pm. It was open 7 days a week till 9pm, seller cut his hours down due to lack of family help. He also has Pizza which he also is not doing now. Add these back for much higher income!!There is a 55 plus community coming soon to the town for added population. Central Ave is a main road through town and to Rt 40.