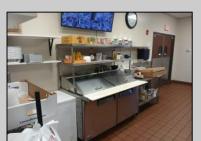

## **COMMENTS**

This well known restaurant is a very busy location in town on a corner with plenty of parking. It seats over 100 people and has room for more if needed. The entire building was completely gutted and remodeled from the roof down. Everything is 4 years new. No expense was spared in the remodel and re construction. All new HVAV, roof, floors, walls, electrical, plumbing, and all equipment. There is also a lease or lease purchase available to a qualified operator. This is a great income producing business and is growing annually. The restaurant is open 6 days and is open from 7 am till 4 pm. It was open 7 days a week till 9pm, seller cut his hours down due to lack of family help. He also has Pizza which he also is not doing now. Add these back for much higher income!!There is a 55 plus community coming soon to the town for added population. Central Ave is a main road through town and to Rt 40.