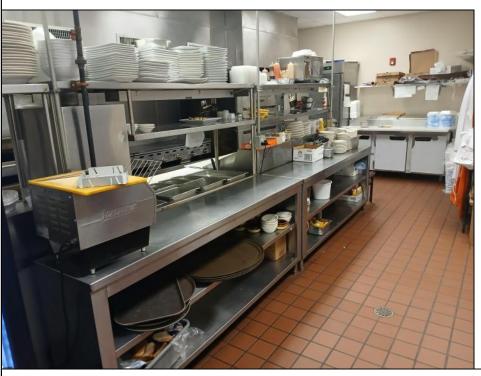

## **COMMENTS**

This well known restaurant is a very busy location in town on a corner with plenty of parking. It seats over 100 people and has room for more if needed. The entire building was completely gutted and remodeled from the roof down. Everything is 4 years new. No expense was spared in the remodel and re construction. All new HVAV, roof, floors, walls, electrical, plumbing, and all equipment. There is also a lease or lease purchase available to a qualified operator. This is a great income producing business and is growing annually. The restaurant is open 6 days and is open from 7 am till 4 pm. It was open 7 days a week till 9pm, seller cut his hours down due to lack of family help. He also has Pizza which he also is not doing now. Add these back for much higher income!!There is a 55 plus community coming soon to the town for added population. Central Ave is a main road through town and to Rt 40.