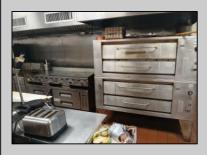

## **COMMENTS**

This well known restaurant is a very busy location in town on a corner with plenty of parking. It seats over 100 people and has room for more if needed. The entire building was completely gutted and remodeled from the roof down. Everything is 4 years new. No expense was spared in the remodel and re construction. All new HVAV, roof, floors, walls, electrical, plumbing, and all equipment. There is also a lease or lease purchase available to a qualified operator. This is a great income producing business and is growing annually. The restaurant is open 6 days and is open from 7 am till 4 pm. It was open 7 days a week till 9pm, seller cut his hours down due to lack of family help. He also has Pizza which he also is not doing now. Add these back for much higher income!!There is a 55 plus community coming soon to the town for added population. Central Ave is a main road through town and to Rt 40.