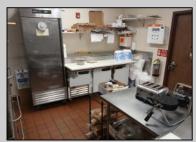

## **COMMENTS**

This well known restaurant is a very busy location in town on a corner with plenty of parking. It seats over 100 people and has room for more if needed. The entire building was completely gutted and remodeled from the roof down. Everything is 4 years new. No expense was spared in the remodel and re construction. All new HVAV, roof, floors, walls, electrical, plumbing, and all equipment. There is also a lease or lease purchase available to a qualified operator. This is a great income producing business and is growing annually. The restaurant is open 6 days and is open from 7 am till 4 pm. It was open 7 days a week till 9pm, seller cut his hours down due to lack of family help. He also has Pizza which he also is not doing now. Add these back for much higher income!!There is a 55 plus community coming soon to the town for added population. Central Ave is a main road through town and to Rt 40.