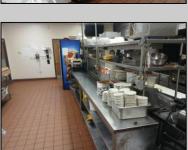

## **COMMENTS**

This well known restaurant is a very busy location in town on a corner with plenty of parking. It seats over 100 people and has room for more if needed. The entire building was completely gutted and remodeled from the roof down. Everything is 4 years new. No expense was spared in the remodel and re construction. All new HVAV, roof, floors, walls, electrical, plumbing, and all equipment. There is also a lease or lease purchase available to a qualified operator. This is a great income producing business and is growing annually. The restaurant is open 6 days and is open from 7 am till 4 pm. It was open 7 days a week till 9pm, seller cut his hours down due to lack of family help. He also has Pizza which he also is not doing now. Add these back for much higher income!!There is a 55 plus community coming soon to the town for added population. Central Ave is a main road through town and to Rt 40.