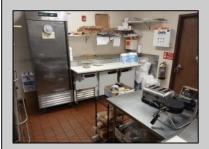

## **COMMENTS**

This well known restaurant is a very busy location in town on a corner with plenty of parking. It seats over 100 people and has room for more if needed. The entire building was completely gutted and remodeled from the roof down. Everything is 4 years new. No expense was spared in the remodel and re construction. All new HVAV, roof, floors, walls, electrical, plumbing, and all equipment. There is also a lease or lease purchase available to a qualified operator. This is a great income producing business and is growing annually. The restaurant is open 6 days and is open from 7 am till 4 pm. It was open 7 days a week till 9pm, seller cut his hours down due to lack of family help. He also has Pizza which he also is not doing now. Add these back for much higher income!!There is a 55 plus community coming soon to the town for added population. Central Ave is a main road through town and to Rt 40.