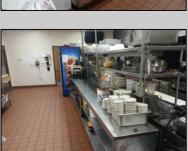

## **COMMENTS**

This well known restaurant is a very busy location in town on a corner with plenty of parking. It seats over 100 people and has room for more if needed. The entire building was completely gutted and remodeled from the roof down. Everything is 4 years new. No expense was spared in the remodel and re construction. All new HVAV, roof, floors, walls, electrical, plumbing, and all equipment. There is also a lease or lease purchase available to a qualified operator. This is a great income producing business and is growing annually. The restaurant is open 6 days and is open from 7 am till 4 pm. It was open 7 days a week till 9pm, seller cut his hours down due to lack of family help. He also has Pizza which he also is not doing now. Add these back for much higher income!!There is a 55 plus community coming soon to the town for added population. Central Ave is a main road through town and to Rt 40.