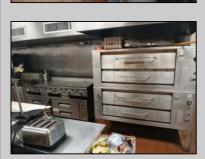

## **COMMENTS**

This well known restaurant is a very busy location in town on a corner with plenty of parking. It seats over 100 people and has room for more if needed. The entire building was completely gutted and remodeled from the roof down. Everything is 4 years new. No expense was spared in the remodel and re construction. All new HVAV, roof, floors, walls, electrical, plumbing, and all equipment. There is also a lease or lease purchase available to a qualified operator. This is a great income producing business and is growing annually. The restaurant is open 6 days and is open from 7 am till 4 pm. It was open 7 days a week till 9pm, seller cut his hours down due to lack of family help. He also has Pizza which he also is not doing now. Add these back for much higher income!!There is a 55 plus community coming soon to the town for added population. Central Ave is a main road through town and to Rt 40.