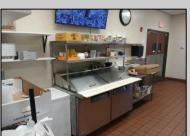

## **COMMENTS**

This well known restaurant is a very busy location in town on a corner with plenty of parking. It seats over 100 people and has room for more if needed. The entire building was completely gutted and remodeled from the roof down. Everything is 4 years new. No expense was spared in the remodel and re construction. All new HVAV, roof, floors, walls, electrical, plumbing, and all equipment. There is also a lease or lease purchase available to a qualified operator. This is a great income producing business and is growing annually. The restaurant is open 6 days and is open from 7 am till 4 pm. It was open 7 days a week till 9pm, seller cut his hours down due to lack of family help. He also has Pizza which he also is not doing now. Add these back for much higher income!!There is a 55 plus community coming soon to the town for added population. Central Ave is a main road through town and to Rt 40.