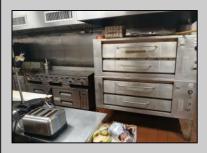

## **COMMENTS**

This well known restaurant is a very busy location in town on a corner with plenty of parking. It seats over 100 people and has room for more if needed. The entire building was completely gutted and remodeled from the roof down. Everything is 4 years new. No expense was spared in the remodel and re construction. All new HVAV, roof, floors, walls, electrical, plumbing, and all equipment. There is also a lease or lease purchase available to a qualified operator. This is a great income producing business and is growing annually. The restaurant is open 6 days and is open from 7 am till 4 pm. It was open 7 days a week till 9pm, seller cut his hours down due to lack of family help. He also has Pizza which he also is not doing now. Add these back for much higher income!!There is a 55 plus community coming soon to the town for added population. Central Ave is a main road through town and to Rt 40.