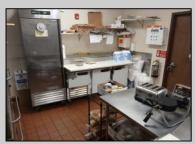

## **COMMENTS**

This well known restaurant is a very busy location in town on a corner with plenty of parking. It seats over 100 people and has room for more if needed. The entire building was completely gutted and remodeled from the roof down. Everything is 4 years new. No expense was spared in the remodel and re construction. All new HVAV, roof, floors, walls, electrical, plumbing, and all equipment. There is also a lease or lease purchase available to a qualified operator. This is a great income producing business and is growing annually. The restaurant is open 6 days and is open from 7 am till 4 pm. It was open 7 days a week till 9pm, seller cut his hours down due to lack of family help. He also has Pizza which he also is not doing now. Add these back for much higher income!!There is a 55 plus community coming soon to the town for added population. Central Ave is a main road through town and to Rt 40.