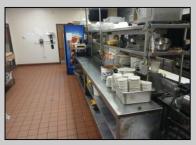

## **COMMENTS**

This well known restaurant is a very busy location in town on a corner with plenty of parking. It seats over 100 people and has room for more if needed. The entire building was completely gutted and remodeled from the roof down. Everything is 4 years new. No expense was spared in the remodel and re construction. All new HVAV, roof, floors, walls, electrical, plumbing, and all equipment. There is also a lease or lease purchase available to a qualified operator. This is a great income producing business and is growing annually. The restaurant is open 6 days and is open from 7 am till 4 pm. It was open 7 days a week till 9pm, seller cut his hours down due to lack of family help. He also has Pizza which he also is not doing now. Add these back for much higher income!!There is a 55 plus community coming soon to the town for added population. Central Ave is a main road through town and to Rt 40.