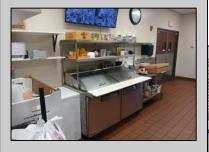

## **COMMENTS**

This well known restaurant is a very busy location in town on a corner with plenty of parking. It seats over 100 people and has room for more if needed. The entire building was completely gutted and remodeled from the roof down. Everything is 4 years new. No expense was spared in the remodel and re construction. All new HVAV, roof, floors, walls, electrical, plumbing, and all equipment. There is also a lease or lease purchase available to a qualified operator. This is a great income producing business and is growing annually. The restaurant is open 6 days and is open from 7 am till 4 pm. It was open 7 days a week till 9pm, seller cut his hours down due to lack of family help. He also has Pizza which he also is not doing now. Add these back for much higher income!!There is a 55 plus community coming soon to the town for added population. Central Ave is a main road through town and to Rt 40.